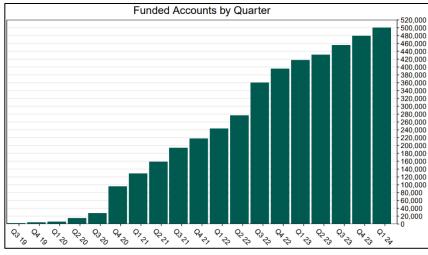

#### **Chart 1: Funded Accounts**

**Chart 2: Total Assets (millions)** 

As of 3/31/24

The Program operated a limited scope pilot from November 2018 through June 2019 prior to full statewide launch on July 1, 2019.

#### Participant Savings and Enrollment Changes

| Participant Account Status    | 3/31/2024 | 12/31/2023 | Change | Percentage Change |
|-------------------------------|-----------|------------|--------|-------------------|
| Funded Accounts               | 499,722   | 479,370    | 20,352 | 4.2%              |
| Payroll Contributing Accounts | 554,551   | 528,444    | 26,107 | 4.9%              |
| Multiple Employer Accounts*   | 78,582    | 73,250     | 5,332  | 7.3%              |
| Self-Enrolled Funded Accounts | 2,322     | 1,564      | 758    | 48.5%             |
| Effective Opt-Out Rate        | 36.32%    | 36.85%     | -0.53% | -1.4%             |