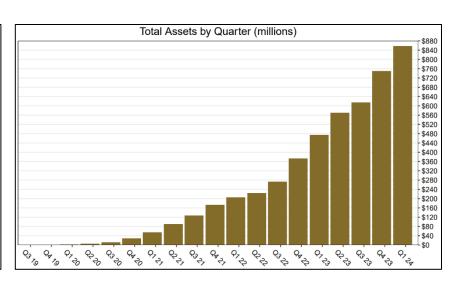

#### **Chart 1: Funded Accounts**

**Chart 2: Total Assets (millions)** 

As of 3/31/24

The Program operated a limited scope pilot from November 2018 through June 2019 prior to full statewide launch on July 1, 2019.

#### Funding Amounts and Withdrawals

| Funding Amounts                     | 3/31/2024     | 12/31/2023    | Change        | Percentage<br>Change |
|-------------------------------------|---------------|---------------|---------------|----------------------|
| Total Assets                        | \$857,021,031 | \$749,976,251 | \$107,044,780 | 14.3%                |
| Average Funded Account Balance      | \$1,715       | \$1,565       | \$150         | 9.6%                 |
| Total Contributions Amount          | \$968,095,914 | \$864,267,764 | \$103,828,150 | 12.0%                |
| Average Monthly Contribution Amount | \$175         | \$170         | \$5           | 2.9%                 |
| Median Monthly Contribution Amount  | \$131         | \$131         | \$0           | 0.0%                 |
| Average Contribution Rate           | 5.22%         | 5.13%         | 0.09%         | 1.8%                 |
| Amount of Withdrawals               | \$202,599,937 | \$166,271,026 | \$36,328,911  | 21.8%                |
| Accounts with a Full Withdrawal     | 113,346       | 101,772       | 11,574        | 11.4%                |
| Accounts with a Partial Withdrawal  | 17,173        | 14,879        | 2,294         | 15.4%                |
| Withdrawal Rate**                   | 20.44%        | 19.26%        | 1.18%         | 6.1%                 |