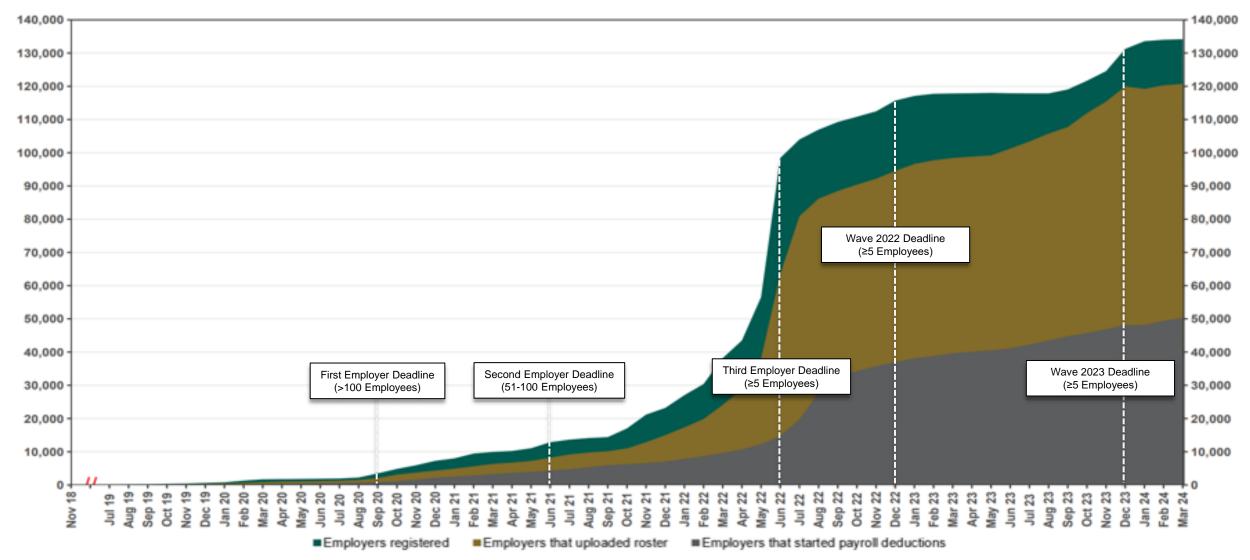

## **Chart 7: Employer Status by Wave Deadline**

As of 3/31/24

#### Status of Eligible Employers by Wave

| Wave (Deadline)         | Employers<br>Registered | Employers<br>Exempted | Total<br>Employers<br>Responded | Total Estimated<br>Eligible<br>Employers | Employer<br>Response<br>Rate |
|-------------------------|-------------------------|-----------------------|---------------------------------|------------------------------------------|------------------------------|
| Post-Deadline Employers | 131,648                 | 118,178               | 249,826                         | 281,849                                  | 88.6%                        |
| Wave 2024 (12/31/24)    | 14                      | 3                     | 17                              | N/A                                      | N/A                          |
| Wave 4 (12/31/25)       | 2,513                   | 9,731                 | 12,244                          | N/A                                      | N/A                          |
| Total                   | 134,175                 | 127,912               | 262,087                         | 281,849                                  | 93.0%                        |