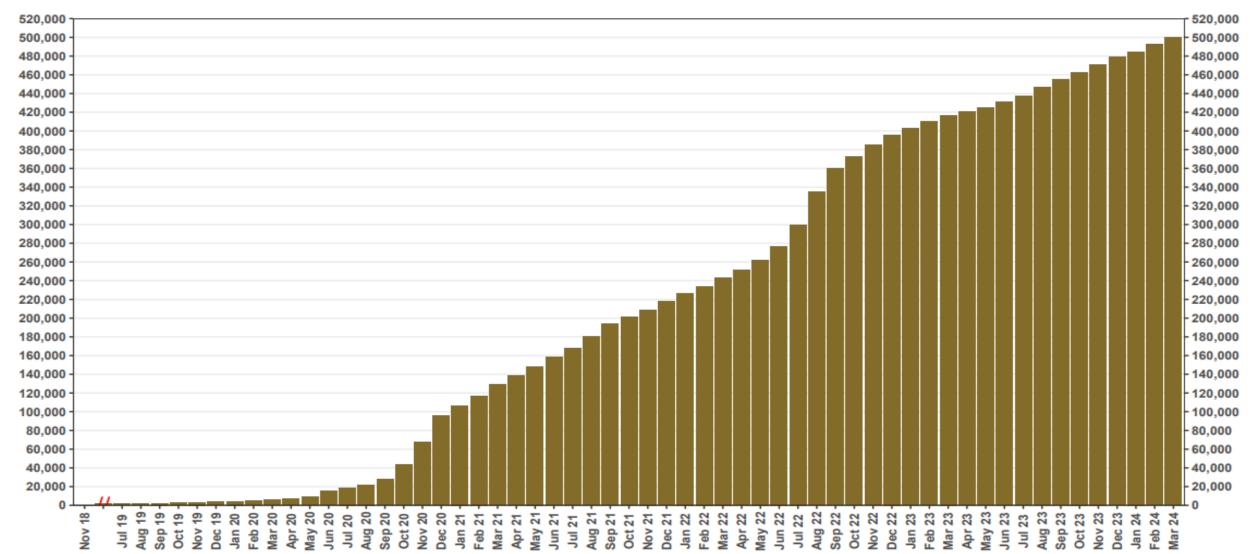

#### Participant Savings and Enrollment Changes

| Participant Account Status    | 3/31/2024 | 12/31/2023 | Change | Percentage Change |
|-------------------------------|-----------|------------|--------|-------------------|
| Funded Accounts               | 499,722   | 479,370    | 20,352 | 4.2%              |
| Payroll Contributing Accounts | 554,551   | 528,444    | 26,107 | 4.9%              |
| Multiple Employer Accounts*   | 78,582    | 73,250     | 5,332  | 7.3%              |
| Self-Enrolled Funded Accounts | 2,322     | 1,564      | 758    | 48.5%             |
| Effective Opt-Out Rate        | 36.32%    | 36.85%     | -0.53% | -1.4%             |