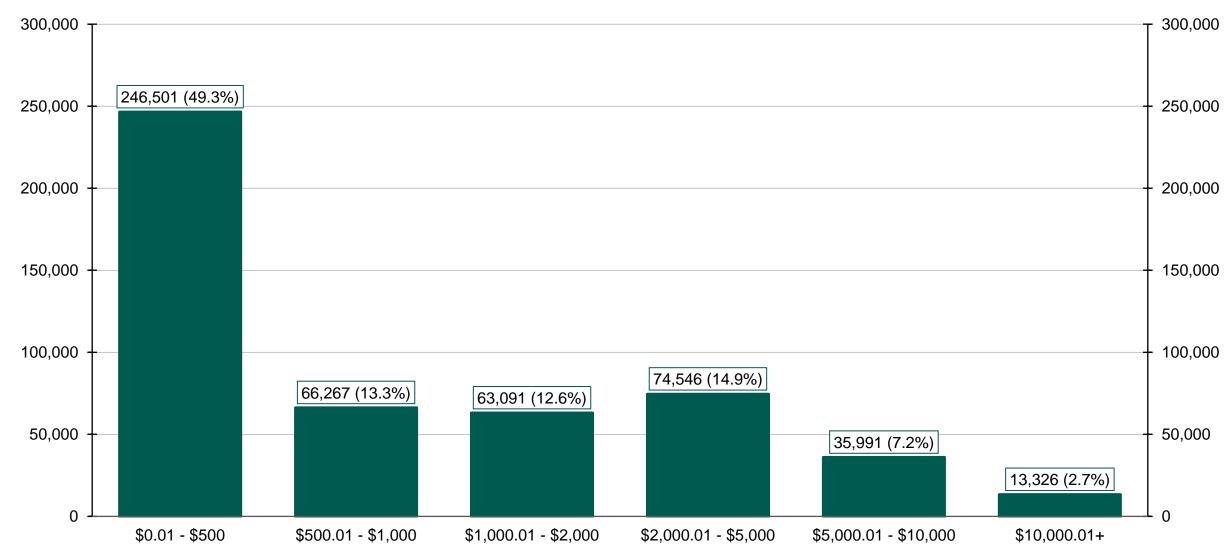

## **Chart 3: Average Funded Account Balance**

**Chart 4: Distribution of Accounts by Balance** 