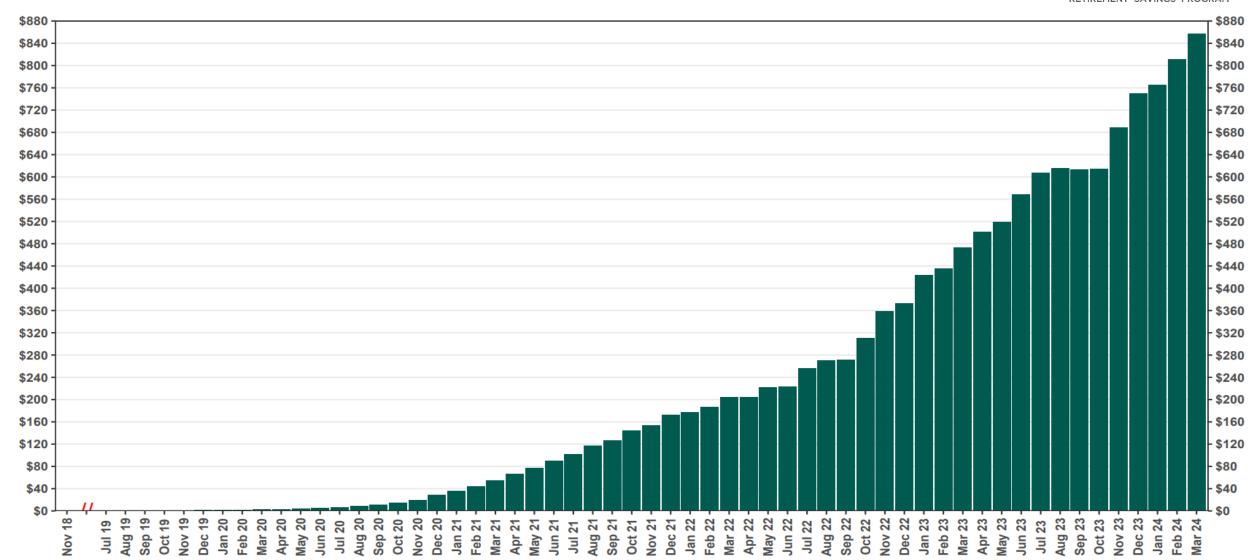

#### Funding Amounts and Withdrawals

| Funding Amounts                     | 3/31/2024     | 12/31/2023    | Change        | Percentage<br>Change |
|-------------------------------------|---------------|---------------|---------------|----------------------|
| Total Assets                        | \$857,021,031 | \$749,976,251 | \$107,044,780 | 14.3%                |
| Average Funded Account Balance      | \$1,715       | \$1,565       | \$150         | 9.6%                 |
| Total Contributions Amount          | \$968,095,914 | \$864,267,764 | \$103,828,150 | 12.0%                |
| Average Monthly Contribution Amount | \$175         | \$170         | \$5           | 2.9%                 |
| Median Monthly Contribution Amount  | \$131         | \$131         | \$0           | 0.0%                 |
| Average Contribution Rate           | 5.22%         | 5.13%         | 0.09%         | 1.8%                 |
| Amount of Withdrawals               | \$202,599,937 | \$166,271,026 | \$36,328,911  | 21.8%                |
| Accounts with a Full Withdrawal     | 113,346       | 101,772       | 11,574        | 11.4%                |
| Accounts with a Partial Withdrawal  | 17,173        | 14,879        | 2,294         | 15.4%                |
| Withdrawal Rate**                   | 20.44%        | 19.26%        | 1.18%         | 6.1%                 |

#### **Chart 1: Funded Accounts**

**Chart 2: Total Assets (millions)** 

As of 3/31/24

The Program operated a limited scope pilot from November 2018 through June 2019 prior to full statewide launch on July 1, 2019.