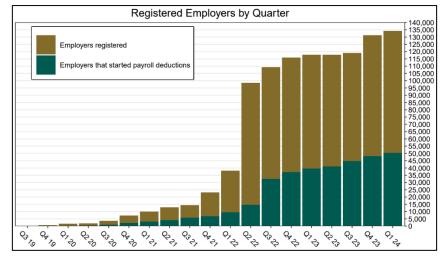

## **Chart 6: Status of All Registered Employers**

As of 3/31/24

The Program operated a limited scope pilot from November 2018 through June 2019 prior to full statewide launch on July 1, 2019.

#### Employer Registration Status Changes

| Employer Status                        | 3/31/2024 | 12/31/2023 | Change | Percentage Change |
|----------------------------------------|-----------|------------|--------|-------------------|
| Registered                             | 134,175   | 131,250    | 2,925  | 2.2%              |
| Uploaded Roster                        | 120,737   | 119,970    | 767    | 0.6%              |
| Started Payroll Deductions             | 50,316    | 48,132     | 2,184  | 4.5%              |
| Facilitated Deductions in last 90 days | 39,061    | 37,407     | 1,654  | 4.4%              |
| Exempt                                 | 127,912   | 124,821    | 3,091  | 2.5%              |

#### Status of Eligible Employers by Wave

| Wave (Deadline)         | Employers<br>Registered | Employers<br>Exempted | Total<br>Employers<br>Responded | Total Estimated<br>Eligible<br>Employers | Employer<br>Response<br>Rate |
|-------------------------|-------------------------|-----------------------|---------------------------------|------------------------------------------|------------------------------|
| Post-Deadline Employers | 131,648                 | 118,178               | 249,826                         | 281,849                                  | 88.6%                        |
| Wave 2024 (12/31/24)    | 14                      | 3                     | 17                              | N/A                                      | N/A                          |
| Wave 4 (12/31/25)       | 2,513                   | 9,731                 | 12,244                          | N/A                                      | N/A                          |
| Total                   | 134,175                 | 127,912               | 262,087                         | 281,849                                  | 93.0%                        |