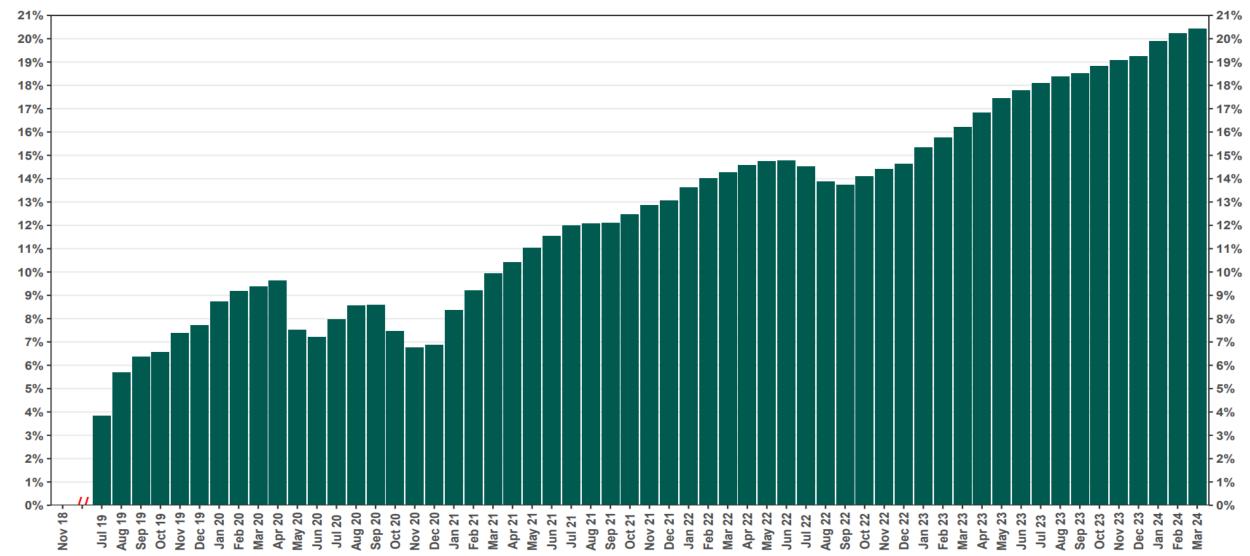

#### **Chart 1: Funded Accounts**

**Chart 2: Total Assets (millions)** 

As of 3/31/24

The Program operated a limited scope pilot from November 2018 through June 2019 prior to full statewide launch on July 1, 2019.