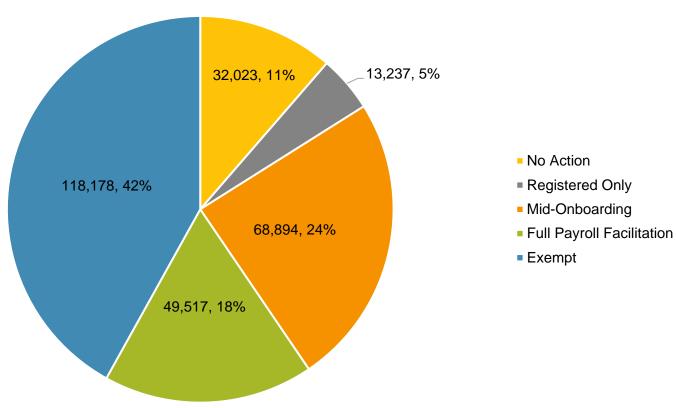

### Post-Deadline Employers

<sup>\*</sup> Early Action refers to employers who registered or reported an exemption prior to any notifications distribution.

#### Status of Eligible Employers by Wave

| Wave (Deadline)         | Employers<br>Registered | Employers<br>Exempted | Total<br>Employers<br>Responded | Total Estimated<br>Eligible<br>Employers | Employer<br>Response<br>Rate |
|-------------------------|-------------------------|-----------------------|---------------------------------|------------------------------------------|------------------------------|
| Post-Deadline Employers | 131,648                 | 118,178               | 249,826                         | 281,849                                  | 88.6%                        |
| Wave 2024 (12/31/24)    | 14                      | 3                     | 17                              | N/A                                      | N/A                          |
| Wave 4 (12/31/25)       | 2,513                   | 9,731                 | 12,244                          | N/A                                      | N/A                          |
| Total                   | 134,175                 | 127,912               | 262,087                         | 281,849                                  | 93.0%                        |