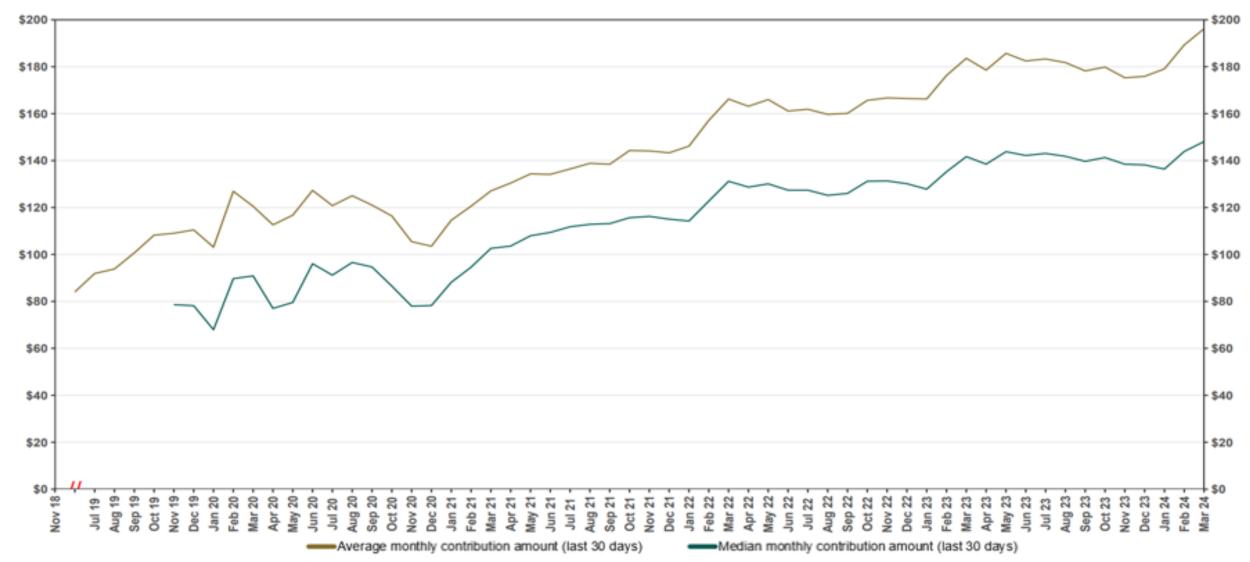

## **Chart 5: Monthly Contributions Per Saver**

#### Funding Amounts and Withdrawals

| Funding Amounts                     | 3/31/2024     | 12/31/2023    | Change        | Percentage<br>Change |
|-------------------------------------|---------------|---------------|---------------|----------------------|
| Total Assets                        | \$857,021,031 | \$749,976,251 | \$107,044,780 | 14.3%                |
| Average Funded Account Balance      | \$1,715       | \$1,565       | \$150         | 9.6%                 |
| Total Contributions Amount          | \$968,095,914 | \$864,267,764 | \$103,828,150 | 12.0%                |
| Average Monthly Contribution Amount | \$175         | \$170         | \$5           | 2.9%                 |
| Median Monthly Contribution Amount  | \$131         | \$131         | \$0           | 0.0%                 |
| Average Contribution Rate           | 5.22%         | 5.13%         | 0.09%         | 1.8%                 |
| Amount of Withdrawals               | \$202,599,937 | \$166,271,026 | \$36,328,911  | 21.8%                |
| Accounts with a Full Withdrawal     | 113,346       | 101,772       | 11,574        | 11.4%                |
| Accounts with a Partial Withdrawal  | 17,173        | 14,879        | 2,294         | 15.4%                |
| Withdrawal Rate**                   | 20.44%        | 19.26%        | 1.18%         | 6.1%                 |