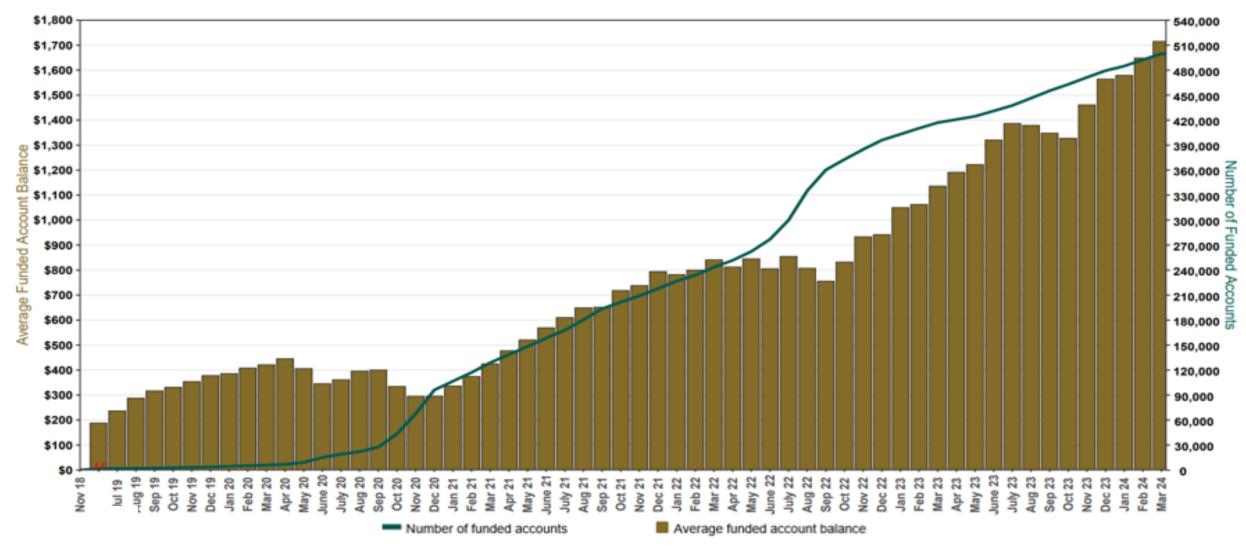

#### Participant Savings and Enrollment Changes

| Participant Account Status    | 3/31/2024 | 12/31/2023 | Change | Percentage Change |
|-------------------------------|-----------|------------|--------|-------------------|
| Funded Accounts               | 499,722   | 479,370    | 20,352 | 4.2%              |
| Payroll Contributing Accounts | 554,551   | 528,444    | 26,107 | 4.9%              |
| Multiple Employer Accounts*   | 78,582    | 73,250     | 5,332  | 7.3%              |
| Self-Enrolled Funded Accounts | 2,322     | 1,564      | 758    | 48.5%             |
| Effective Opt-Out Rate        | 36.32%    | 36.85%     | -0.53% | -1.4%             |

#### Funding Amounts and Withdrawals

| Funding Amounts                     | 3/31/2024     | 12/31/2023    | Change        | Percentage<br>Change |
|-------------------------------------|---------------|---------------|---------------|----------------------|
| Total Assets                        | \$857,021,031 | \$749,976,251 | \$107,044,780 | 14.3%                |
| Average Funded Account Balance      | \$1,715       | \$1,565       | \$150         | 9.6%                 |
| Total Contributions Amount          | \$968,095,914 | \$864,267,764 | \$103,828,150 | 12.0%                |
| Average Monthly Contribution Amount | \$175         | \$170         | \$5           | 2.9%                 |
| Median Monthly Contribution Amount  | \$131         | \$131         | \$0           | 0.0%                 |
| Average Contribution Rate           | 5.22%         | 5.13%         | 0.09%         | 1.8%                 |
| Amount of Withdrawals               | \$202,599,937 | \$166,271,026 | \$36,328,911  | 21.8%                |
| Accounts with a Full Withdrawal     | 113,346       | 101,772       | 11,574        | 11.4%                |
| Accounts with a Partial Withdrawal  | 17,173        | 14,879        | 2,294         | 15.4%                |
| Withdrawal Rate**                   | 20.44%        | 19.26%        | 1.18%         | 6.1%                 |

## **Chart 3: Average Funded Account Balance**

**Chart 4: Distribution of Accounts by Balance** 