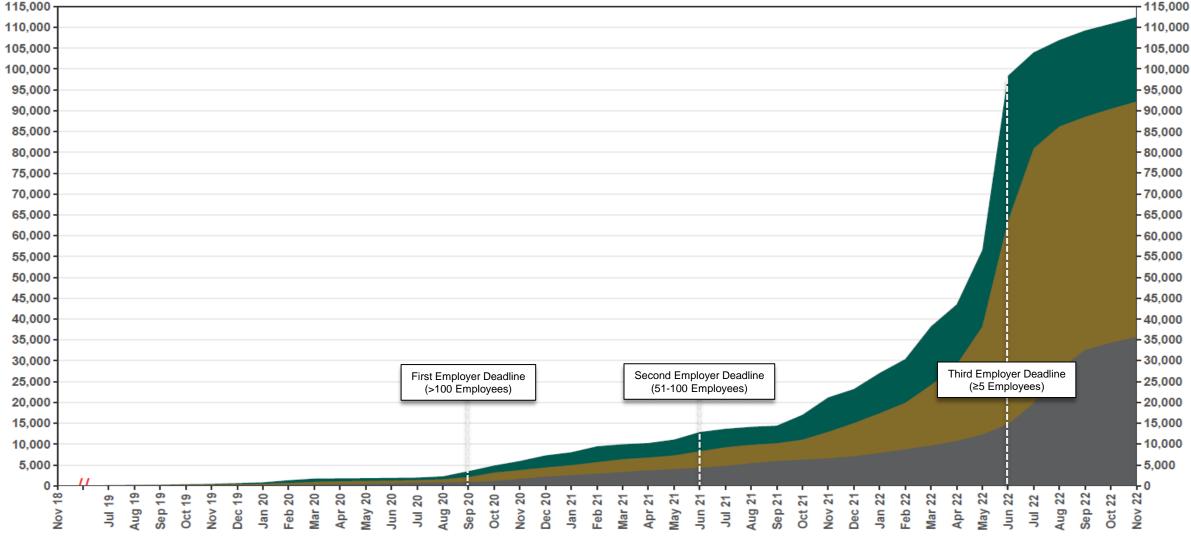

# **Chart 6: Status of All Registered Employers** As of 11/30/2022

RETIREMENT SAVINGS PROGRAM

Employers Registered Employers that uploaded roster Employers that started payroll deductions