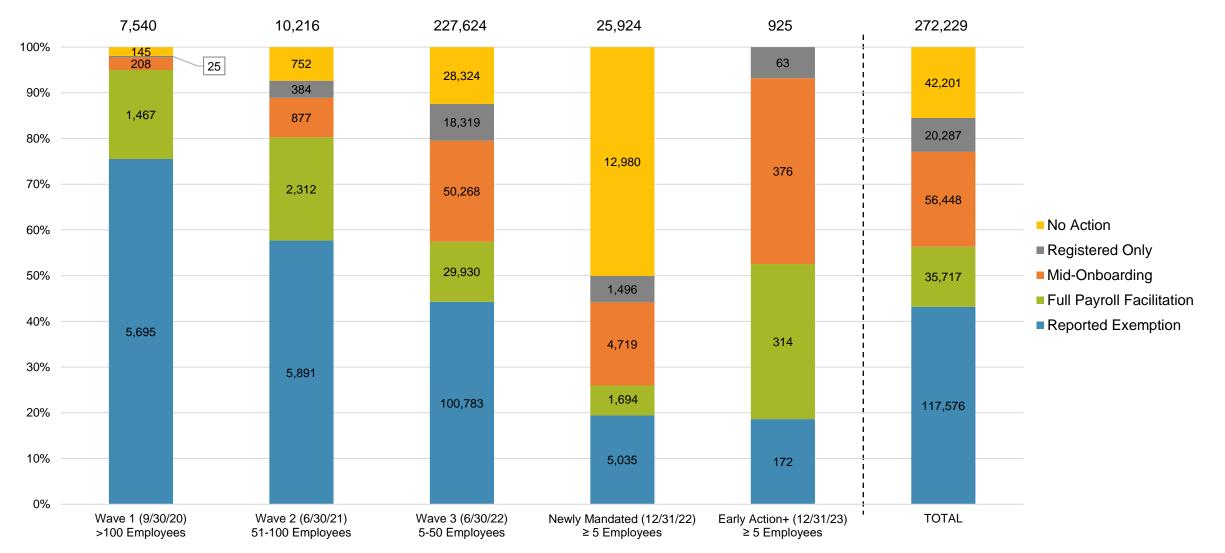

#### Status of Estimated Eligible Employers by Wave

| Wave (Deadline)                      | Employers<br>Registered | Employers<br>Exempted | Total Employers<br>Responded | Total Estimated<br>Eligible Employers^ | Employer<br>Response Rate |
|--------------------------------------|-------------------------|-----------------------|------------------------------|----------------------------------------|---------------------------|
| Wave 1 (9/30/20)                     | 1,700                   | 5,695                 | 7,395                        | 7,540                                  | 98.1%                     |
| Wave 2 (6/30/21)                     | 3,573                   | 5,891                 | 9,464                        | 10,216                                 | 92.6%                     |
| Wave 3 (6/30/22)                     | 98,517                  | 100,783               | 199,300                      | 227,624                                | 87.6%                     |
| Subtotal Waves 1-3                   | 103,790                 | 112,369               | 216,159                      | 245,380                                | 88.1%                     |
| Newly Mandated (12/31/22)            | 7,909                   | 5,035                 | 12,944                       | 25,924                                 | 49.9%                     |
| Early Action <sup>3</sup> (12/31/23) | 753                     | 172                   | 925                          | N/A                                    | N/A                       |
| Total                                | 112,452                 | 117,576               | 230,028                      | 271,304                                | 84.8%                     |

# **Chart 7: Employer Status by Wave**

As of 11/30/2022 Employer registration deadlines shown in parentheses

+ Early Action refers to employers who registered or reported an exemption prior to any notifications distribution and their deadline is 12/31/23.