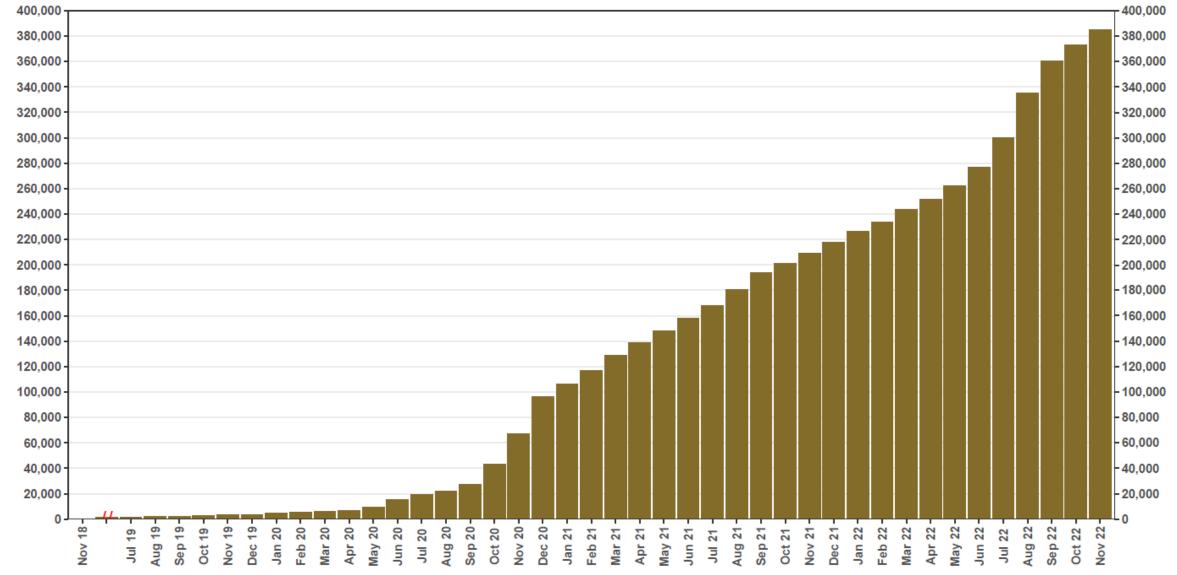

### **Chart 1: Funded Accounts** As of 11/30/2022

RETIREMENT SAVINGS PROGRAM

#### **Participants**

| 6 F  | Funded Accounts               | 384,836 | 372,801 | 12,035 | 3.2%  |
|------|-------------------------------|---------|---------|--------|-------|
| 7 F  | Payroll Contributing Accounts | 416,670 | 403,799 | 12,871 | 3.2%  |
| 8 N  | Multiple Employer Accounts    | 214,777 | 205,746 | 9,031  | 4.4%  |
| 9 5  | Self-Enrolled Funded Accounts | 1,255   | 1,219   | 36     | 3.0%  |
| 10 E | Effective Opt-Out Rate        | 36.95%  | 37.10%  | -0.15% | -0.4% |