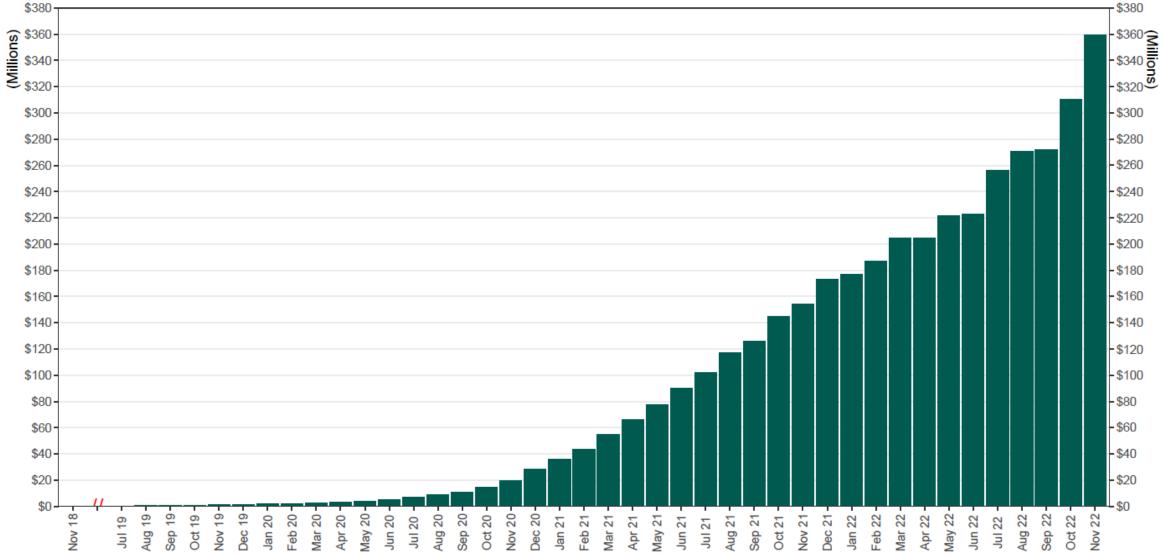

#### **Chart 2: Total Assets** As of 11/30/2022

RETIREMENT SAVINGS PROGRAM

| Funding                                |                             |               |              |       |
|----------------------------------------|-----------------------------|---------------|--------------|-------|
| 11 Total Assets                        | \$359,143,381 \$310,311,431 |               | \$48,831,950 | 15.7% |
| 12 Average Funded Account Balance      | \$933                       | \$832         | \$101        | 12.1% |
| 13 Total Contributions Amount          | \$442,066,663               | \$410,920,085 | \$31,146,579 | 7.6%  |
| 14 Average Monthly Contribution Amount | \$168                       | \$166         | \$3          | 1.8%  |
| 15 Median Monthly Contribution Amount  | \$133                       | \$130         | \$3          | 2.3%  |
| 16 Average Contribution Rate           | 5.07%                       | 5.07%         | 0.00%        | 0.0%  |
| 17 Amount of Withdrawals               | \$63,188,768                | \$58,041,233  | \$5,147,535  | 8.9%  |
| 18 Accounts with a Full Withdrawal     | 59,985                      | 56,921        | 3,064        | 5.4%  |
| 19 Accounts with a Partial Withdrawal  | 6,357                       | 5,838         | 519          | 8.9%  |
| 20 Withdrawal Rate <sup>1</sup>        | 14.40%                      | 14.10%        | 0.30%        | 2.1%  |