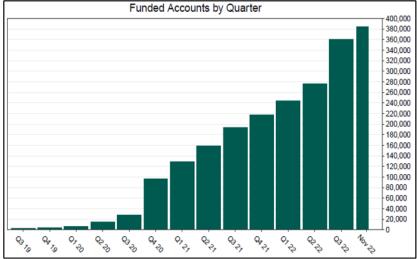

### **Chart 1: Funded Accounts** As of 11/30/2022

RETIREMENT SAVINGS PROGRAM

#### **Participants**

| 6 F  | Funded Accounts               | 384,836 | 372,801 | 12,035 | 3.2%  |
|------|-------------------------------|---------|---------|--------|-------|
| 7 F  | Payroll Contributing Accounts | 416,670 | 403,799 | 12,871 | 3.2%  |
| 8 N  | Multiple Employer Accounts    | 214,777 | 205,746 | 9,031  | 4.4%  |
| 9 5  | Self-Enrolled Funded Accounts | 1,255   | 1,219   | 36     | 3.0%  |
| 10 E | Effective Opt-Out Rate        | 36.95%  | 37.10%  | -0.15% | -0.4% |