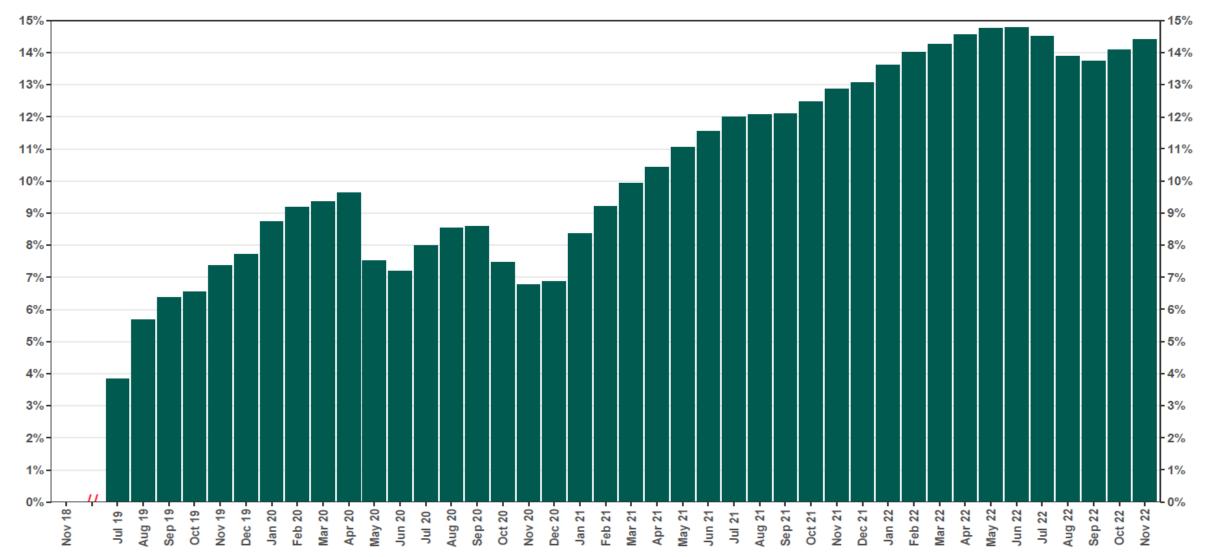

# Chart 8: Accounts w/a Full Withdrawal as % of Payroll Contributing Accounts As of 11/30/2022

1. The withdrawal rate is calculated as Accounts with a full withdrawal as a percent of Payroll Contributing Accounts

2. Employer size is recalculated annually based on data obtained from the Employment Development Department. Data in the table above reflects the recalculation based on 2021 EDD reports 3. Early Action refers to employers who registered or reported an exemption prior to any notifications distribution and their deadline is 12/31/23.