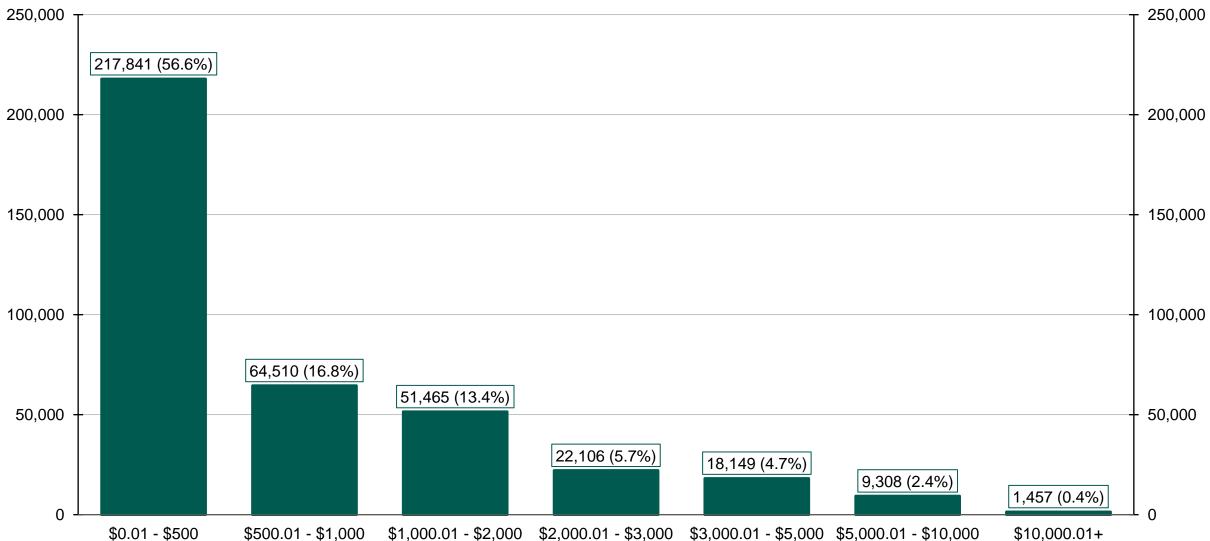

| 84.8%                     |

1. The withdrawal rate is calculated as Accounts with a full withdrawal as a percent of Payroll Contributing Accounts

2. Employer size is recalculated annually based on data obtained from the Employment Development Department. Data in the table above reflects the recalculation based on 2021 EDD reports 3. Early Action refers to employers who registered or reported an exemption prior to any notifications distribution and their deadline is 12/31/23.





### **Chart 1: Funded Accounts** As of 11/30/2022



RETIREMENT SAVINGS PROGRAM



#### **Chart 2: Total Assets** As of 11/30/2022



RETIREMENT SAVINGS PROGRAM



### Chart 3: Average Funded Account Balance As of 11/30/2022



# Chart 4: Distribution of Accounts by Balance As of 11/30/2022





## Chart 5: Monthly Contributions Per Saver As of 11/30/2022



\$200 -\$200 -\$180 \$180· \$160--\$160 \$140--\$140 \$120--\$120 \$100· -\$100 \$80· -\$80 \$60 -\$60 \$40 -\$40 \$20· -\$20 \$0--\$0 June 22 Nov 18 Aug 21 May 22 July 22 Aug 22 Nov 19 May 20 Aug 20 Nov 20 Apr 22 Aug 19 Oct 19 Dec 19 Feb 20 Mar 20 Apr 20 Jun 20 Sep 20 Oct 20 Dec 20 Apr 21 May 21 Jan 22 Feb 22 Mar 22 Sep 22 Nov 22 Sep 19 Jan 20 Jul 20 Jan 21 Feb 21 Mar 21 Jun 21 Sep 21 Nov 21 Dec 21 Oct 22 Jul 19 Jul 21 Oct 21 Average monthly contribution amount (last 30 days) Median monthly contribution amount (last 30 days)

# **Chart 6: Status of All Registered Employers** As of 11/30/2022



RETIREMENT SAVINGS PROGRAM



Employers Registered Employers that uploaded roster Employers that started payroll deductions

# **Ch