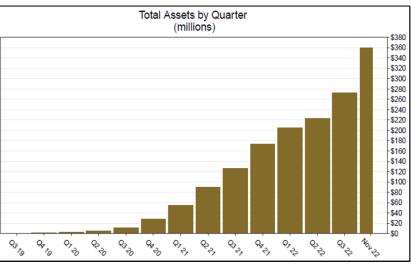

#### **Chart 2: Total Assets** As of 11/30/2022

RETIREMENT SAVINGS PROGRAM

| Funding                                |                             |               |              |       |
|----------------------------------------|-----------------------------|---------------|--------------|-------|
| 11 Total Assets                        | \$359,143,381 \$310,311,431 |               | \$48,831,950 | 15.7% |
| 12 Average Funded Account Balance      | \$933                       | \$832         | \$101        | 12.1% |
| 13 Total Contributions Amount          | \$442,066,663               | \$410,920,085 | \$31,146,579 | 7.6%  |
| 14 Average Monthly Contribution Amount | \$168                       | \$166         | \$3          | 1.8%  |
| 15 Median Monthly Contribution Amount  | \$133                       | \$130         | \$3          | 2.3%  |
| 16 Average Contribution Rate           | 5.07%                       | 5.07%         | 0.00%        | 0.0%  |
| 17 Amount of Withdrawals               | \$63,188,768                | \$58,041,233  | \$5,147,535  | 8.9%  |
| 18 Accounts with a Full Withdrawal     | 59,985                      | 56,921        | 3,064        | 5.4%  |
| 19 Accounts with a Partial Withdrawal  | 6,357                       | 5,838         | 519          | 8.9%  |
| 20 Withdrawal Rate <sup>1</sup>        | 14.40%                      | 14.10%        | 0.30%        | 2.1%  |