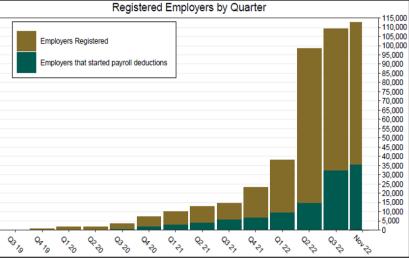

# **Chart 6: Status of All Registered Employers** As of 11/30/2022

RETIREMENT SAVINGS PROGRAM

Employers Registered Employers that uploaded roster Employers that started payroll deductions

#### **CalSavers Retirement Savings Program** Participation & Funding Snapshot as of 11/30/2022

| Employers                                          | 11/30/2022 | 10/31/2022 | Change | % Change |
|----------------------------------------------------|------------|------------|--------|----------|
| 1 Employers Registered                             | 112,452    | 110,832    | 1,620  | 1.5%     |
| 2 Employers That Uploaded Roster                   | 92,165     | 90,418     | 1,747  | 1.9%     |
| 3 Employers That Started Payroll Deductions        | 35,717     | 34,271     | 1,446  | 4.2%     |
| 4 Employers Facilitating Deductions (last 90 days) | 33,099     | 32,279     | 820    | 2.5%     |
| 5 Exempted Employers                               | 117,576    | 115,495    | 2,081  | 1.8%     |