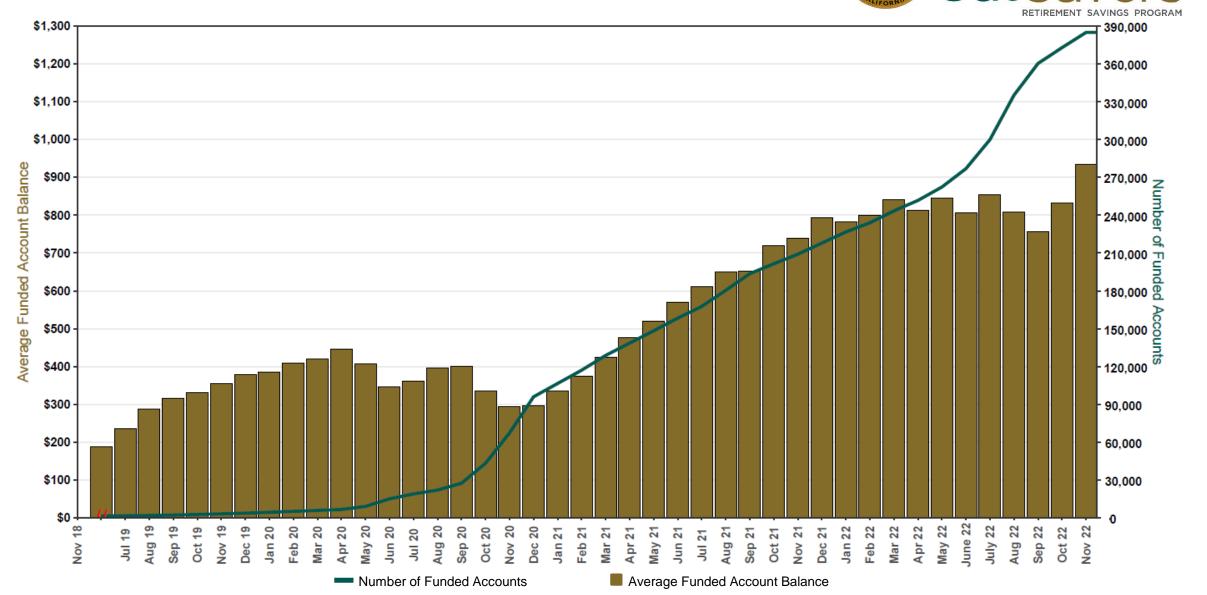

### Chart 3: Average Funded Account Balance As of 11/30/2022

| Funding                                |                             |               |              |       |
|----------------------------------------|-----------------------------|---------------|--------------|-------|
| 11 Total Assets                        | \$359,143,381 \$310,311,431 |               | \$48,831,950 | 15.7% |
| 12 Average Funded Account Balance      | \$933                       | \$832         | \$101        | 12.1% |
| 13 Total Contributions Amount          | \$442,066,663               | \$410,920,085 | \$31,146,579 | 7.6%  |
| 14 Average Monthly Contribution Amount | \$168                       | \$166         | \$3          | 1.8%  |
| 15 Median Monthly Contribution Amount  | \$133                       | \$130         | \$3          | 2.3%  |
| 16 Average Contribution Rate           | 5.07%                       | 5.07%         | 0.00%        | 0.0%  |
| 17 Amount of Withdrawals               | \$63,188,768                | \$58,041,233  | \$5,147,535  | 8.9%  |
| 18 Accounts with a Full Withdrawal     | 59,985                      | 56,921        | 3,064        | 5.4%  |
| 19 Accounts with a Partial Withdrawal  | 6,357                       | 5,838         | 519          | 8.9%  |
| 20 Withdrawal Rate <sup>1</sup>        | 14.40%                      | 14.10%        | 0.30%        | 2.1%  |

#### **Participants**

| 6 F  | Funded Accounts               | 384,836 | 372,801 | 12,035 | 3.2%  |
|------|-------------------------------|---------|---------|--------|-------|
| 7 F  | Payroll Contributing Accounts | 416,670 | 403,799 | 12,871 | 3.2%  |
| 8 N  | Multiple Employer Accounts    | 214,777 | 205,746 | 9,031  | 4.4%  |
| 9 5  | Self-Enrolled Funded Accounts | 1,255   | 1,219   | 36     | 3.0%  |
| 10 E | Effective Opt-Out Rate        | 36.95%  | 37.10%  | -0.15% | -0.4% |