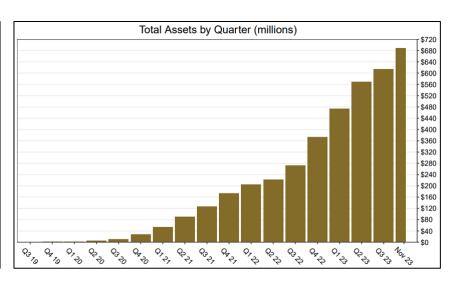

| 3.9%                 |
| Average Monthly Contribution Amount | \$176         | \$183         | -\$7         | -3.8%                |
| Median Monthly Contribution Amount  | \$140         | \$144         | -\$4         | -2.8%                |
| Average Contribution Rate           | 5.13%         | 5.13%         | 0.00%        | 0.0%                 |
| Amount of Withdrawals               | \$157,477,854 | \$148,318,965 | \$9,158,889  | 6.2%                 |
| Accounts with a Full Withdrawal     | 99,156        | 96,194        | 2,962        | 3.1%                 |
| Accounts with a Partial Withdrawal  | 14,238        | 13,530        | 708          | 5.2%                 |
| Withdrawal Rate**                   | 19.07%        | 18.84%        | 0.23%        | 1.2%                 |







<sup>\*\*</sup> Withdrawal Rate is calculated as Accounts with a full withdrawal as a percent of Payroll Contributing Accounts

#### **Chart 1: Funded Accounts**





## **Chart 2: Total Assets (millions)**





## **Chart 3: Average Funded Account Balance**





**Chart 4: Distribution of Accounts by Balance** 





## **Chart 5: Monthly Contributions Per Saver**





## **Chart 6: Status of All Registered Employers**





## **Chart 7: Employer Status by Wave Deadline**

As of 11/30/2023



#### Post-Deadline Employers



#### **Newly Mandated Employers**



<sup>\*</sup> Early Action refers to employers who registered or reported an exemption prior to any notifications distribution.

# Chart 8: Accounts w/ Full Withdrawal as % of Payroll Contributing Accounts