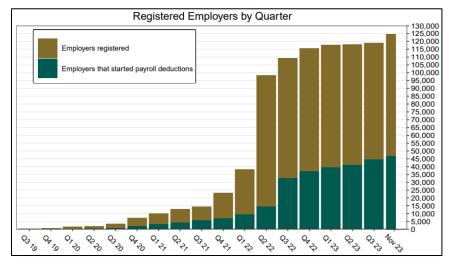

041 | 3.9%                 |
| Average Monthly Contribution Amount | \$176         | \$183         | -\$7         | -3.8%                |
| Median Monthly Contribution Amount  | \$140         | \$144         | -\$4         | -2.8%                |
| Average Contribution Rate           | 5.13%         | 5.13%         | 0.00%        | 0.0%                 |
| Amount of Withdrawals               | \$157,477,854 | \$148,318,965 | \$9,158,889  | 6.2%                 |
| Accounts with a Full Withdrawal     | 99,156        | 96,194        | 2,962        | 3.1%                 |
| Accounts with a Partial Withdrawal  | 14,238        | 13,530        | 708          | 5.2%                 |
| Withdrawal Rate**                   | 19.07%        | 18.84%        | 0.23%        | 1.2%                 |







<sup>\*\*</sup> Withdrawal Rate is calculated as Accounts with a full withdrawal as a percent of Payroll Contributing Accounts

#### **Chart 1: Funded Accounts**





## **Chart 2: Total Assets (millions)**





## **Chart 3: Average Funded Account Balance**





**Chart 4: Distribution of Accounts by Balance** 





## **Chart 5: Monthly Contributions Per Saver**





## **Chart 6: Status of All Registered Employers**





## **Chart 7: Employer Status by Wave Deadline**

As of 11/30/2023



#### Post-Deadline Employers



#### **Newly Mandated Employers**



<sup>\*</sup> Early Action refers to employers who registered or reported an exemption prior to any notifications distribution.

# Chart 8: Accounts w/ Full Withdrawal as % of Payroll Contributing Accounts