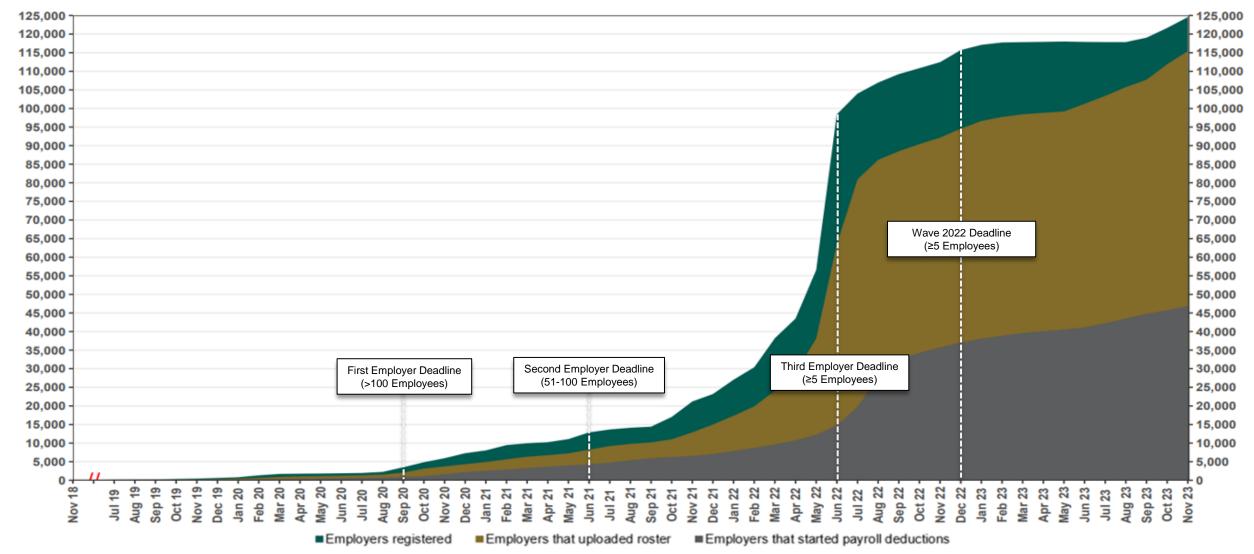

## **Chart 6: Status of All Registered Employers**

## **Chart 7: Employer Status by Wave Deadline**

As of 11/30/2023