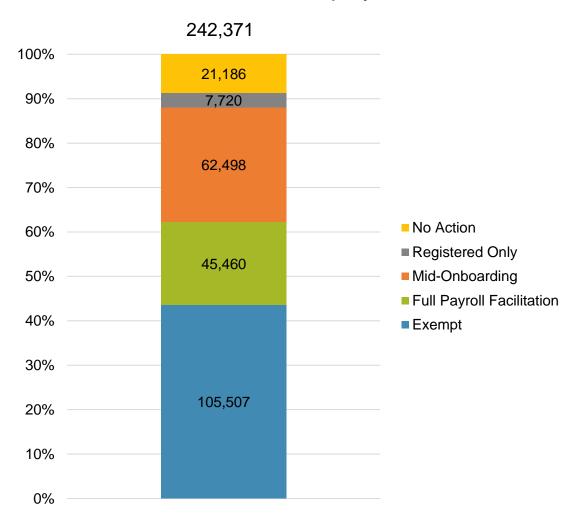

#### Status of Eligible Employers by Wave

| Wave (Deadline)         | Employers<br>Registered | Employers<br>Exempted | Total<br>Employers<br>Responded | Total Estimated<br>Eligible<br>Employers | Employer<br>Response<br>Rate |
|-------------------------|-------------------------|-----------------------|---------------------------------|------------------------------------------|------------------------------|
| Post-Deadline Employers | 115,678                 | 105,507               | 221,185                         | 242,371                                  | 91.3%                        |
| Wave 2023 (12/31/23)    | 7,185                   | 6,221                 | 13,406                          | 39,522                                   | 33.9%                        |
| Wave 4 (12/31/25)       | 1,708                   | 9,560                 | 11,268                          | N/A                                      | N/A                          |
| Total                   | 124,571                 | 121,288               | 245,859                         | 281,893                                  | 87.2%                        |

#### Post-Deadline Employers