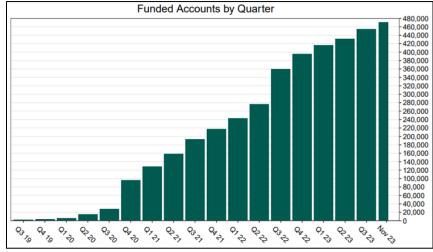

1 | 3.9%                 |
| Average Monthly Contribution Amount | \$176         | \$183         | -\$7         | -3.8%                |
| Median Monthly Contribution Amount  | \$140         | \$144         | -\$4         | -2.8%                |
| Average Contribution Rate           | 5.13%         | 5.13%         | 0.00%        | 0.0%                 |
| Amount of Withdrawals               | \$157,477,854 | \$148,318,965 | \$9,158,889  | 6.2%                 |
| Accounts with a Full Withdrawal     | 99,156        | 96,194        | 2,962        | 3.1%                 |
| Accounts with a Partial Withdrawal  | 14,238        | 13,530        | 708          | 5.2%                 |
| Withdrawal Rate**                   | 19.07%        | 18.84%        | 0.23%        | 1.2%                 |







<sup>\*\*</sup> Withdrawal Rate is calculated as Accounts with a full withdrawal as a percent of Payroll Contributing Accounts

#### **Chart 1: Funded Accounts**





## **Chart 2: Total Assets (millions)**





## **Chart 3: Average Funded Account Balance**





**Chart 4: Distribution of Accounts by Balance** 





## **Chart 5: Monthly Contributions Per Saver**





## **Chart 6: Status of All Registered Employers**





## **Chart 7: Employer Status by Wave Deadline**

As of 11/30/2023



#### Post-Deadline Employers



#### **Newly Mandated Employers**



<sup>\*</sup> Early Action refers to employers who registered or reported an exemption prior to any notifications distribution.

# Chart 8: Accounts w/ Full Withdrawal as % of Payroll Contributing Accounts