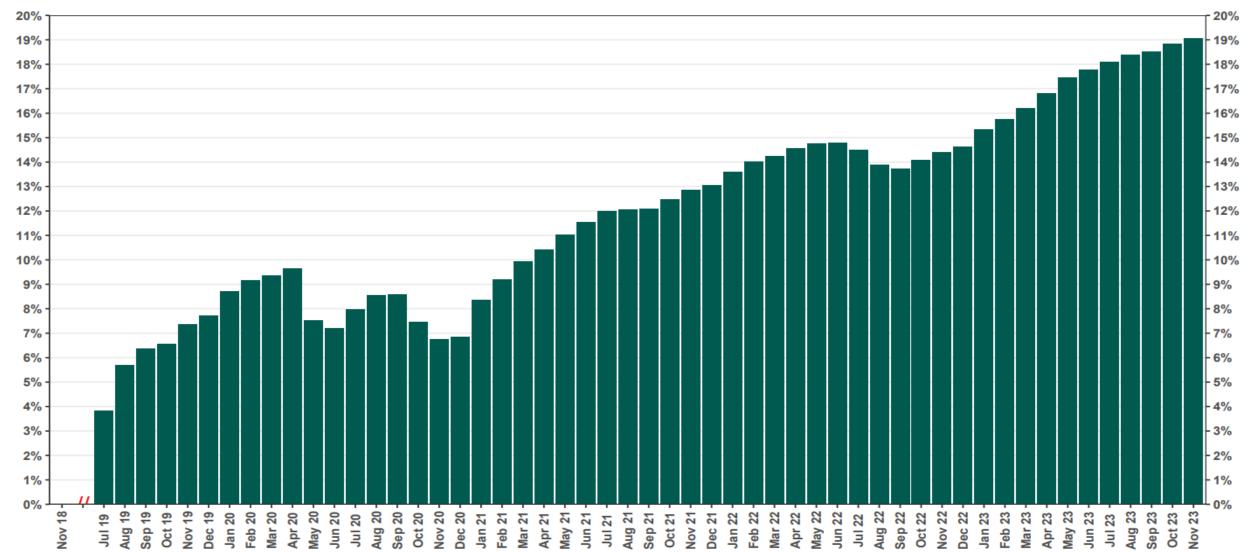

|







<sup>\*\*</sup> Withdrawal Rate is calculated as Accounts with a full withdrawal as a percent of Payroll Contributing Accounts

#### **Chart 1: Funded Accounts**





## **Chart 2: Total Assets (millions)**





## **Chart 3: Average Funded Account Balance**





**Chart 4: Distribution of Accounts by Balance** 





## **Chart 5: Monthly Contributions Per Saver**





## **Chart 6: Status of All Registered Employers**





## **Chart 7: Employer Status by Wave Deadline**

As of 11/30/2023



#### Post-Deadline Employers



#### **Newly Mandated Employers**



<sup>\*</sup> Early Action refers to employers who registered or reported an exemption prior to any notifications distribution.

# Chart 8: Accounts w/ Full Withdrawal as % of Payroll Contributing Accounts