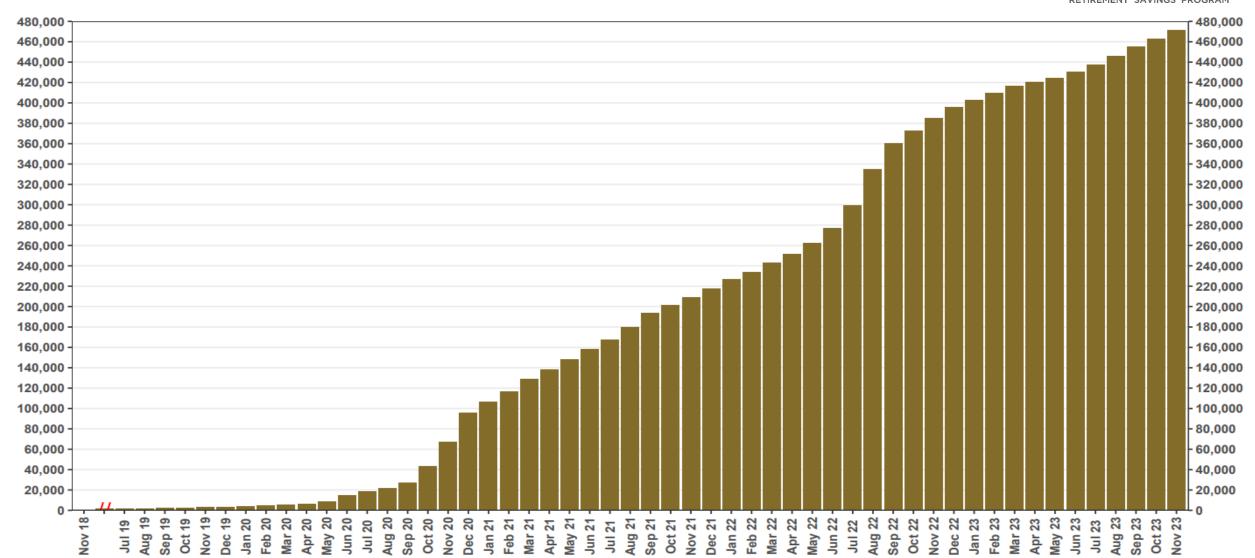

ount  | \$140         | \$144         | -\$4         | -2.8%                |
| Average Contribution Rate           | 5.13%         | 5.13%         | 0.00%        | 0.0%                 |
| Amount of Withdrawals               | \$157,477,854 | \$148,318,965 | \$9,158,889  | 6.2%                 |
| Accounts with a Full Withdrawal     | 99,156        | 96,194        | 2,962        | 3.1%                 |
| Accounts with a Partial Withdrawal  | 14,238        | 13,530        | 708          | 5.2%                 |
| Withdrawal Rate**                   | 19.07%        | 18.84%        | 0.23%        | 1.2%                 |







<sup>\*\*</sup> Withdrawal Rate is calculated as Accounts with a full withdrawal as a percent of Payroll Contributing Accounts

#### **Chart 1: Funded Accounts**





## **Chart 2: Total Assets (millions)**





## **Chart 3: Average Funded Account Balance**





**Chart 4: Distribution of Accounts by Balance** 





## **Chart 5: Monthly Contributions Per Saver**





## **Chart 6: Status of All Registered Employers**





## **Chart 7: Employer Status by Wave Deadline**

As of 11/30/2023



#### Post-Deadline Employers



#### **Newly Mandated Employers**



<sup>\*</sup> Early Action refers to employers who registered or reported an exemption prior to any notifications distribution.

# Chart 8: Accounts w/ Full Withdrawal as % of Payroll Contributing Accounts