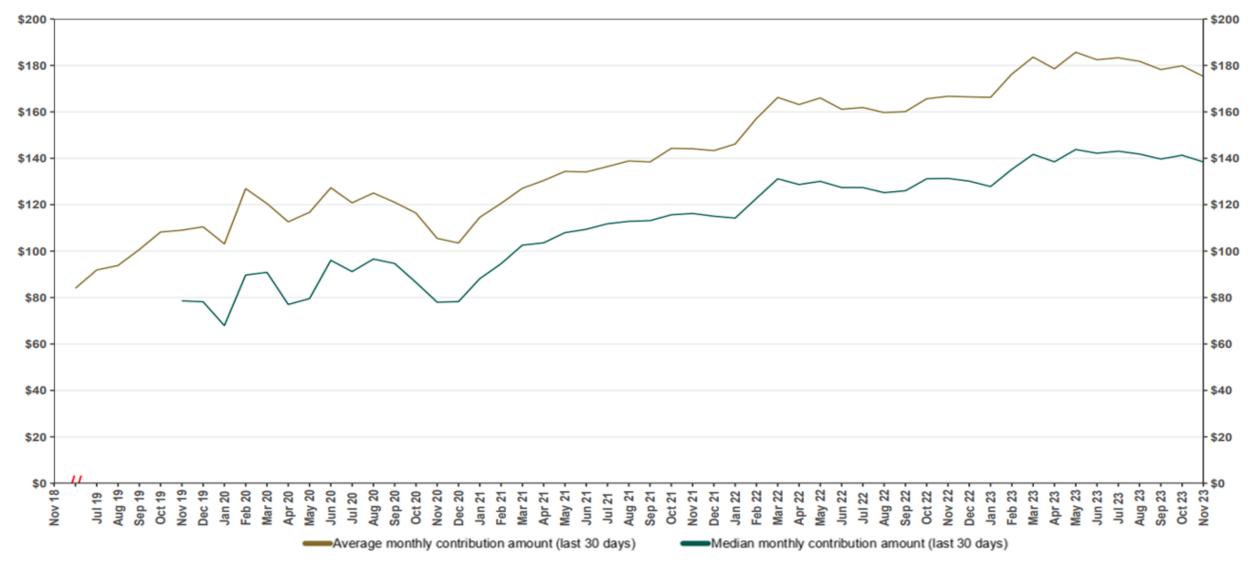

## **Chart 5: Monthly Contributions Per Saver**

#### Funding Amounts and Withdrawals

| Funding Amounts                     | 11/30/2023    | 10/31/2023    | Change       | Percentage<br>Change |
|-------------------------------------|---------------|---------------|--------------|----------------------|
| Total Assets                        | \$688,601,053 | \$614,558,520 | \$74,042,533 | 12.0%                |
| Average Funded Account Balance      | \$1,461       | \$1,327       | \$134        | 10.1%                |
| Total Contributions Amount          | \$832,239,980 | \$800,742,939 | \$31,497,041 | 3.9%                 |
| Average Monthly Contribution Amount | \$176         | \$183         | -\$7         | -3.8%                |
| Median Monthly Contribution Amount  | \$140         | \$144         | -\$4         | -2.8%                |
| Average Contribution Rate           | 5.13%         | 5.13%         | 0.00%        | 0.0%                 |
| Amount of Withdrawals               | \$157,477,854 | \$148,318,965 | \$9,158,889  | 6.2%                 |
| Accounts with a Full Withdrawal     | 99,156        | 96,194        | 2,962        | 3.1%                 |
| Accounts with a Partial Withdrawal  | 14,238        | 13,530        | 708          | 5.2%                 |
| Withdrawal Rate**                   | 19.07%        | 18.84%        | 0.23%        | 1.2%                 |