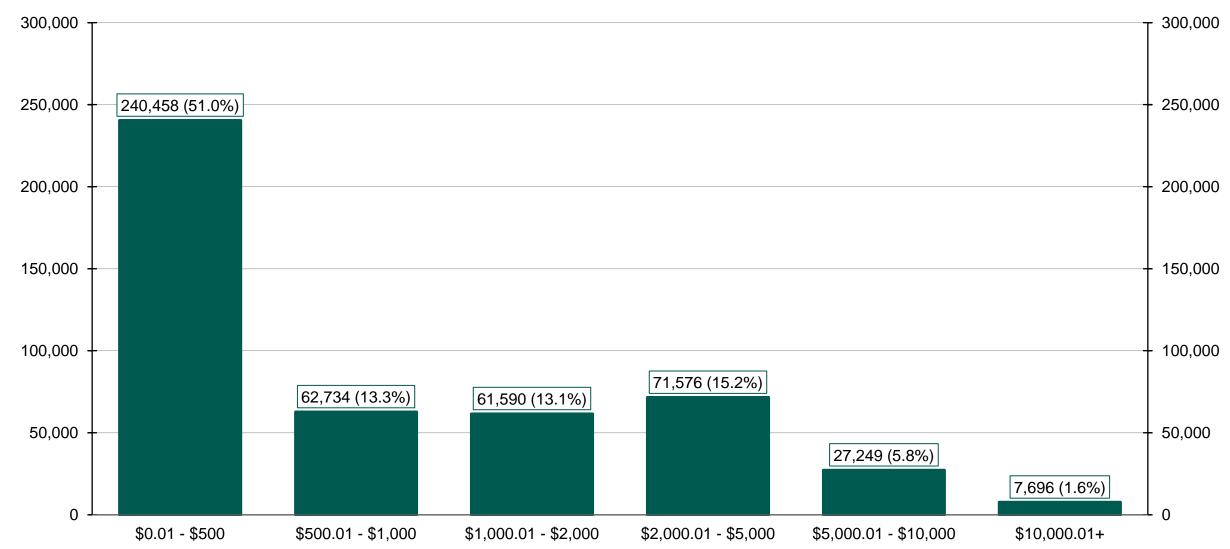

## **Chart 3: Average Funded Account Balance**

**Chart 4: Distribution of Accounts by Balance** 