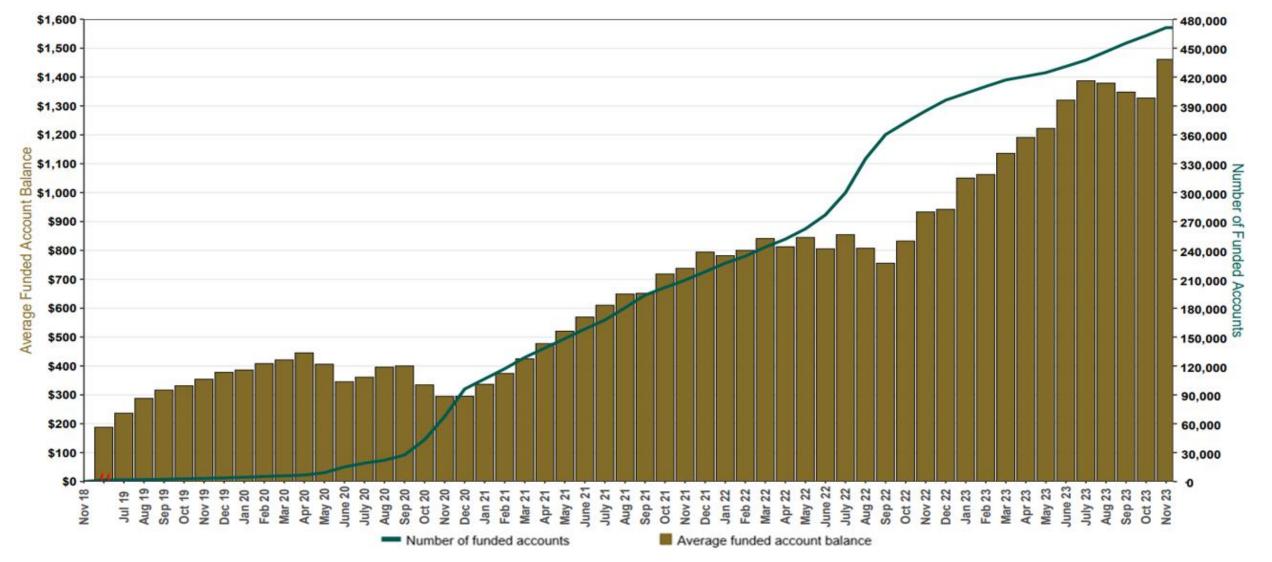

## **Chart 3: Average Funded Account Balance**

**Chart 4: Distribution of Accounts by Balance** 

#### **Chart 1: Funded Accounts**

#### Funding Amounts and Withdrawals

| Funding Amounts                     | 11/30/2023    | 10/31/2023    | Change       | Percentage<br>Change |
|-------------------------------------|---------------|---------------|--------------|----------------------|
| Total Assets                        | \$688,601,053 | \$614,558,520 | \$74,042,533 | 12.0%                |
| Average Funded Account Balance      | \$1,461       | \$1,327       | \$134        | 10.1%                |
| Total Contributions Amount          | \$832,239,980 | \$800,742,939 | \$31,497,041 | 3.9%                 |
| Average Monthly Contribution Amount | \$176         | \$183         | -\$7         | -3.8%                |
| Median Monthly Contribution Amount  | \$140         | \$144         | -\$4         | -2.8%                |
| Average Contribution Rate           | 5.13%         | 5.13%         | 0.00%        | 0.0%                 |
| Amount of Withdrawals               | \$157,477,854 | \$148,318,965 | \$9,158,889  | 6.2%                 |
| Accounts with a Full Withdrawal     | 99,156        | 96,194        | 2,962        | 3.1%                 |
| Accounts with a Partial Withdrawal  | 14,238        | 13,530        | 708          | 5.2%                 |
| Withdrawal Rate**                   | 19.07%        | 18.84%        | 0.23%        | 1.2%                 |