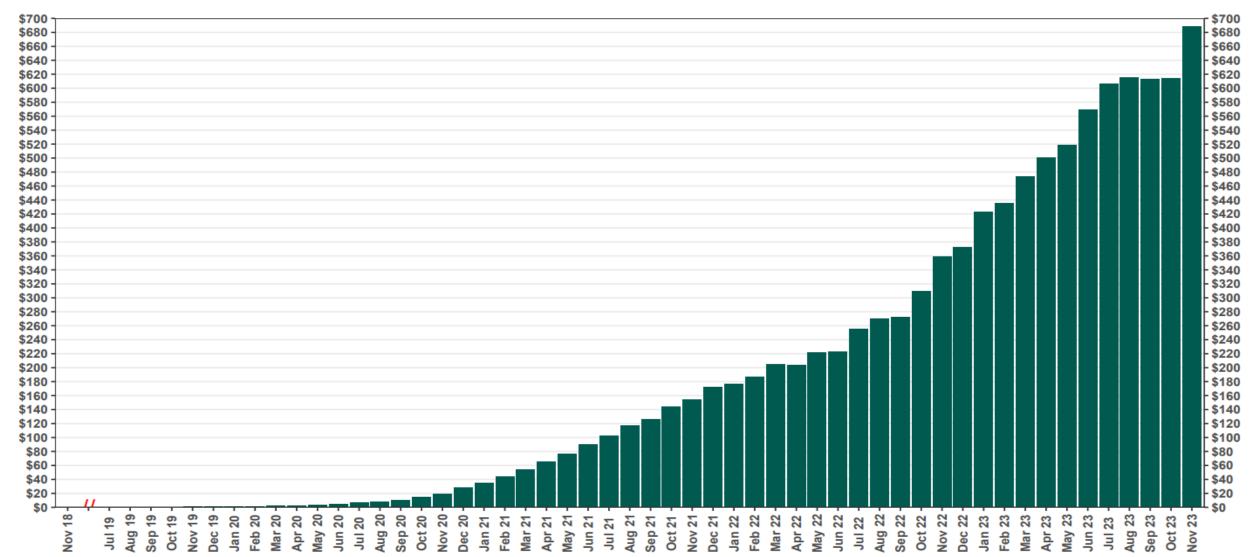

## **Chart 2: Total Assets (millions)**

#### Funding Amounts and Withdrawals

| Funding Amounts                     | 11/30/2023    | 10/31/2023    | Change       | Percentage<br>Change |
|-------------------------------------|---------------|---------------|--------------|----------------------|
| Total Assets                        | \$688,601,053 | \$614,558,520 | \$74,042,533 | 12.0%                |
| Average Funded Account Balance      | \$1,461       | \$1,327       | \$134        | 10.1%                |
| Total Contributions Amount          | \$832,239,980 | \$800,742,939 | \$31,497,041 | 3.9%                 |
| Average Monthly Contribution Amount | \$176         | \$183         | -\$7         | -3.8%                |
| Median Monthly Contribution Amount  | \$140         | \$144         | -\$4         | -2.8%                |
| Average Contribution Rate           | 5.13%         | 5.13%         | 0.00%        | 0.0%                 |
| Amount of Withdrawals               | \$157,477,854 | \$148,318,965 | \$9,158,889  | 6.2%                 |
| Accounts with a Full Withdrawal     | 99,156        | 96,194        | 2,962        | 3.1%                 |
| Accounts with a Partial Withdrawal  | 14,238        | 13,530        | 708          | 5.2%                 |
| Withdrawal Rate**                   | 19.07%        | 18.84%        | 0.23%        | 1.2%                 |