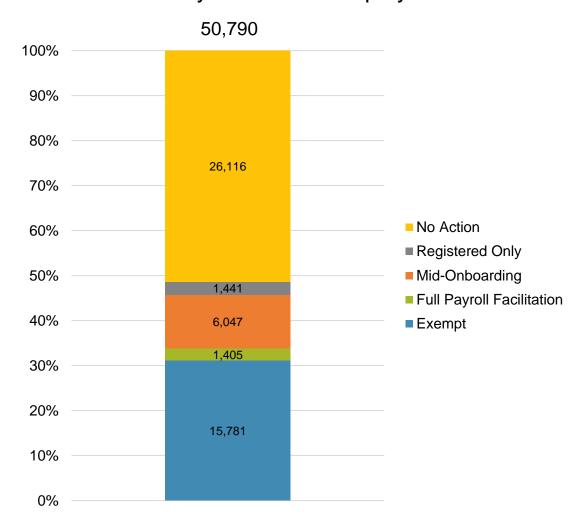

#### Status of Eligible Employers by Wave

| Wave (Deadline)         | Employers<br>Registered | Employers<br>Exempted | Total<br>Employers<br>Responded | Total Estimated<br>Eligible<br>Employers | Employer<br>Response<br>Rate |
|-------------------------|-------------------------|-----------------------|---------------------------------|------------------------------------------|------------------------------|
| Post-Deadline Employers | 115,678                 | 105,507               | 221,185                         | 242,371                                  | 91.3%                        |
| Wave 2023 (12/31/23)    | 7,185                   | 6,221                 | 13,406                          | 39,522                                   | 33.9%                        |
| Wave 4 (12/31/25)       | 1,708                   | 9,560                 | 11,268                          | N/A                                      | N/A                          |
| Total                   | 124,571                 | 121,288               | 245,859                         | 281,893                                  | 87.2%                        |

#### **Newly Mandated Employers**

<sup>\*</sup> Early Action refers to employers who registered or reported an exemption prior to any notifications distribution.