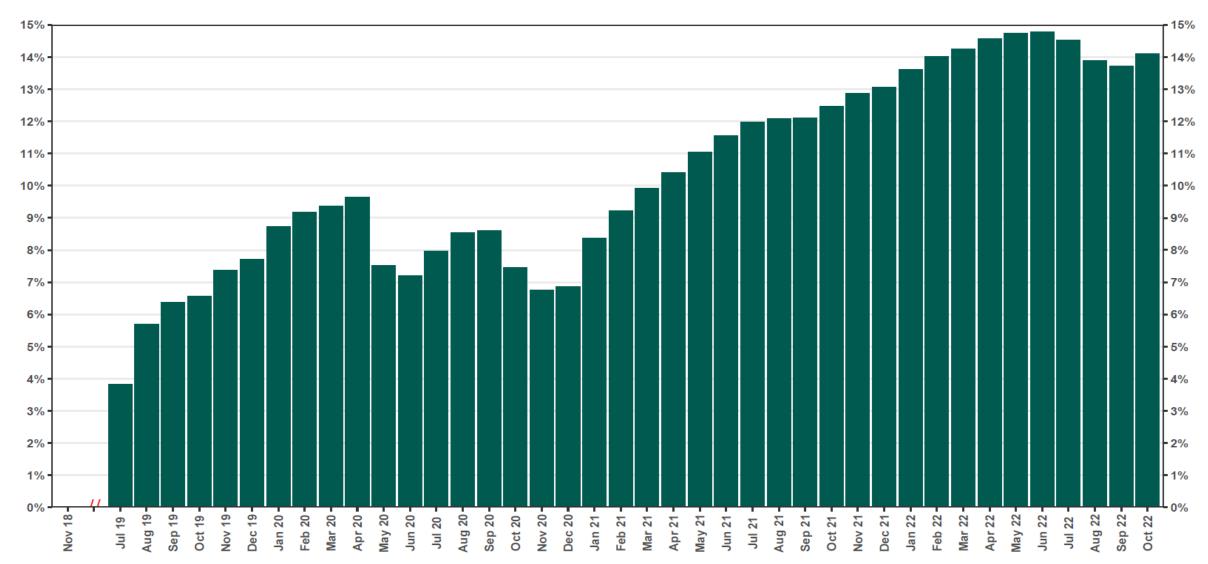

# Chart 8: Accounts w/a Full Withdrawal as % of Payroll Contributing Accounts

As of 10/31/2022

1. The withdrawal rate is calculated as Accounts with a full withdrawal as a percent of Payroll Contributing Accounts

3. Early Action refers to employers who registered or reported an exemption prior to any notifications distribution and their deadline is 12/31/23.