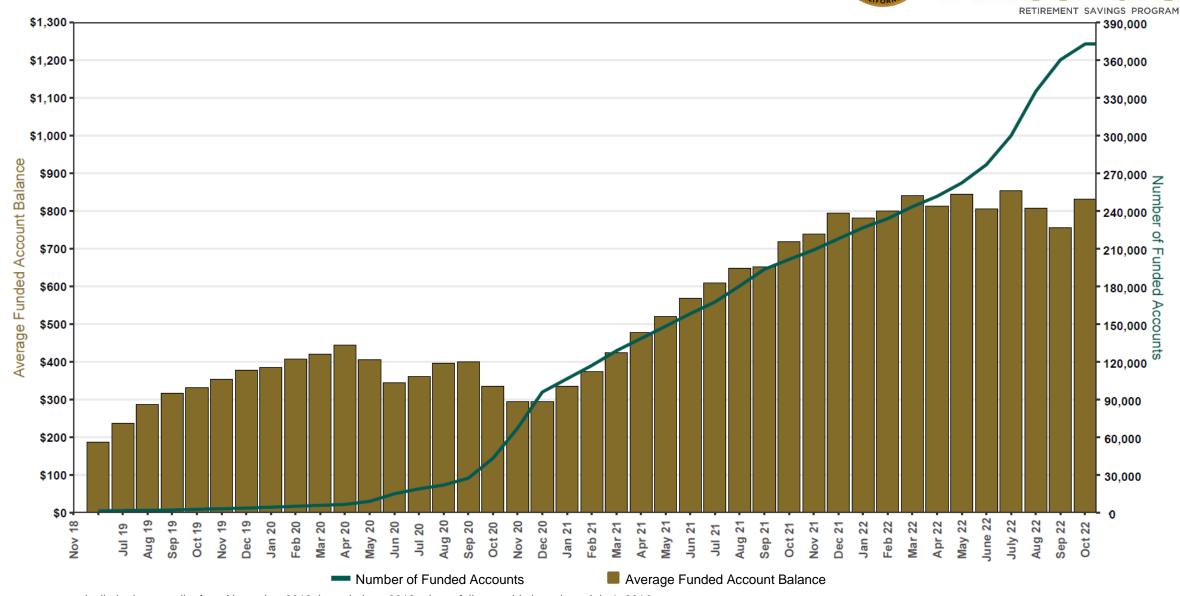

### **Chart 3: Average Funded Account Balance**

As of 10/31/2022

**Chart 4: Distribution of Accounts by Balance** 

As of 10/31/2022