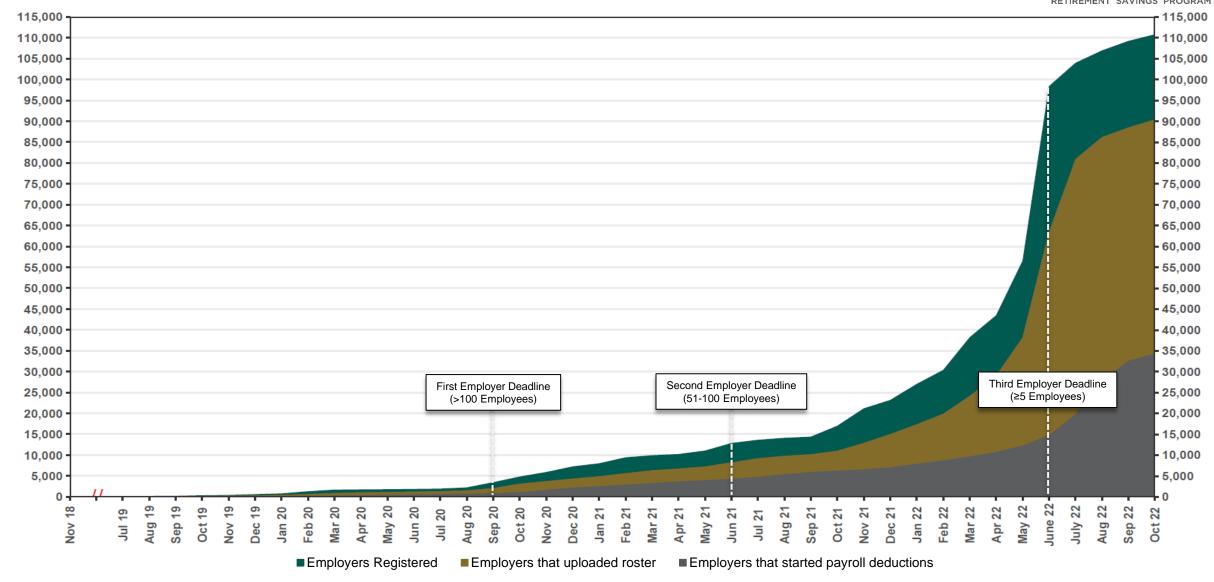

as a percent of Payroll Contributing Accounts

3. Early Action refers to employers who registered or reported an exemption prior to any notifications distribution and their deadline is 12/31/23.







<sup>2.</sup> Employer size is recalculated annually based on data obtained from the Employment Development Department. Data in the table above reflects the recalculation based on 2021 EDD reports

#### **Chart 1: Funded Accounts**

As of 10/31/2022





#### **Chart 2: Total Assets**

As of 10/31/2022





### **Chart 3: Average Funded Account Balance**

As of 10/31/2022





**Chart 4: Distribution of Accounts by Balance** 

As of 10/31/2022





## **Chart 5: Monthly Contributions Per Saver**

As of 10/31/2022





### **Chart 6: Status of All Registered Employers**

As of 10/31/2022





## **Chart 7: Employer Status by Wave**

As of 10/31/2022

Employer registration deadlines shown in parentheses





<sup>+</sup> Early Action refers to employers who registered or reported an exemption prior to any notifications distribution and their deadline is 12/31/23.

# Chart 8: Accounts w/a Full Withdrawal as % of Payroll Contributing Accounts

As of 10/31/2022