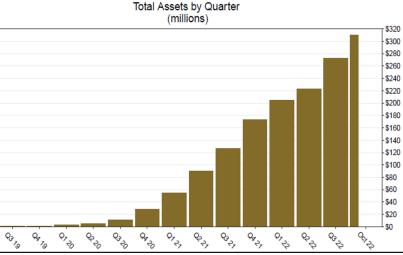

87                   | 4,322                 | 10,909                       | 25,917                                 | 42.1%                     |
| Early Action <sup>3</sup> (12/31/23) | 723                     | 164                   | 887                          | N/A                                    | N/A                       |
| Total                                | 110,832                 | 115,495               | 226,327                      | 271,283                                | 83.4%                     |

1. The withdrawal rate is calculated as Accounts with a full withdrawal as a percent of Payroll Contributing Accounts

3. Early Action refers to employers who registered or reported an exemption prior to any notifications distribution and their deadline is 12/31/23.







<sup>2.</sup> Employer size is recalculated annually based on data obtained from the Employment Development Department. Data in the table above reflects the recalculation based on 2021 EDD reports

#### **Chart 1: Funded Accounts**

As of 10/31/2022





#### **Chart 2: Total Assets**

As of 10/31/2022





### **Chart 3: Average Funded Account Balance**

As of 10/31/2022





**Chart 4: Distribution of Accounts by Balance** 

As of 10/31/2022





## **Chart 5: Monthly Contributions Per Saver**

As of 10/31/2022





### **Chart 6: Status of All Registered Employers**

As of 10/31/2022





## **Chart 7: Employer Status by Wave**

As of 10/31/2022

Employer registration deadlines shown in parentheses





<sup>+</sup> Early Action refers to employers who registered or reported an exem