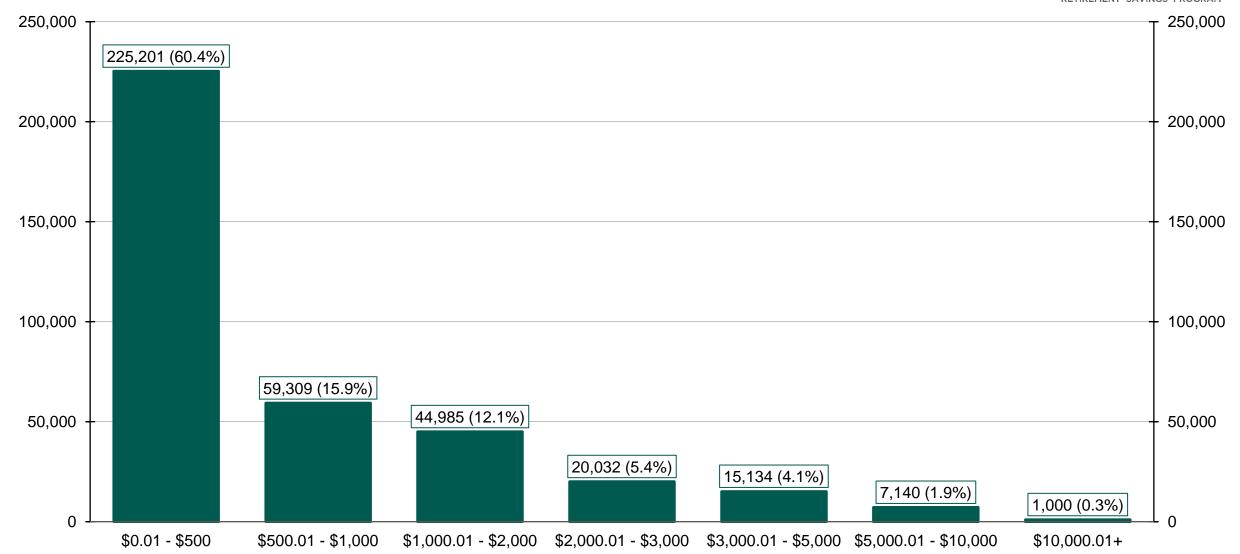

### **Chart 3: Average Funded Account Balance**

As of 10/31/2022

**Chart 4: Distribution of Accounts by Balance** 

As of 10/31/2022