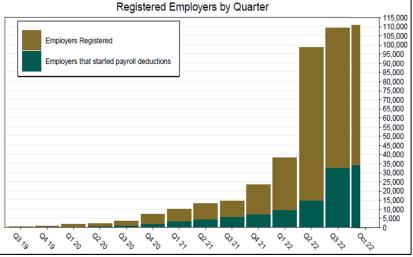

| 4,322                 | 10,909                       | 25,917                                 | 42.1%                     |
| Early Action <sup>3</sup> (12/31/23) | 723                     | 164                   | 887                          | N/A                                    | N/A                       |
| Total                                | 110,832                 | 115,495               | 226,327                      | 271,283                                | 83.4%                     |

1. The withdrawal rate is calculated as Accounts with a full withdrawal as a percent of Payroll Contributing Accounts

3. Early Action refers to employers who registered or reported an exemption prior to any notifications distribution and their deadline is 12/31/23.







<sup>2.</sup> Employer size is recalculated annually based on data obtained from the Employment Development Department. Data in the table above reflects the recalculation based on 2021 EDD reports

#### **Chart 1: Funded Accounts**

As of 10/31/2022





#### **Chart 2: Total Assets**

As of 10/31/2022





### **Chart 3: Average Funded Account Balance**

As of 10/31/2022





**Chart 4: Distribution of Accounts by Balance** 

As of 10/31/2022





## **Chart 5: Monthly Contributions Per Saver**

As of 10/31/2022





### **Chart 6: Status of All Registered Employers**

As of 10/31/2022





## **Chart 7: Employer Status by Wave**

As of 10/31/2022

Employer registration deadlines shown in parentheses





<sup>+</sup> Early Action refers to employers who registered or reported an exempt