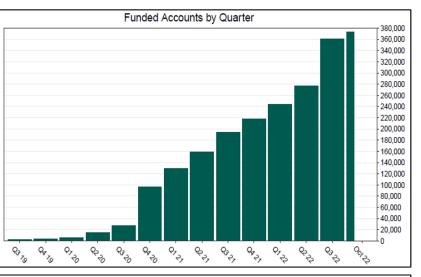

,587                   | 4,322                 | 10,909                       | 25,917                                 | 42.1%                     |
| Early Action <sup>3</sup> (12/31/23) | 723                     | 164                   | 887                          | N/A                                    | N/A                       |
| Total                                | 110,832                 | 115,495               | 226,327                      | 271,283                                | 83.4%                     |

1. The withdrawal rate is calculated as Accounts with a full withdrawal as a percent of Payroll Contributing Accounts

3. Early Action refers to employers who registered or reported an exemption prior to any notifications distribution and their deadline is 12/31/23.







<sup>2.</sup> Employer size is recalculated annually based on data obtained from the Employment Development Department. Data in the table above reflects the recalculation based on 2021 EDD reports

#### **Chart 1: Funded Accounts**

As of 10/31/2022





#### **Chart 2: Total Assets**

As of 10/31/2022





### **Chart 3: Average Funded Account Balance**

As of 10/31/2022





**Chart 4: Distribution of Accounts by Balance** 

As of 10/31/2022





## **Chart 5: Monthly Contributions Per Saver**

As of 10/31/2022





### **Chart 6: Status of All Registered Employers**

As of 10/31/2022





## **Chart 7: Employer Status by Wave**

As of 10/31/2022

Employer registration deadlines shown in parentheses





<sup>+</sup> Early Action refers to employers who registered or reported an ex