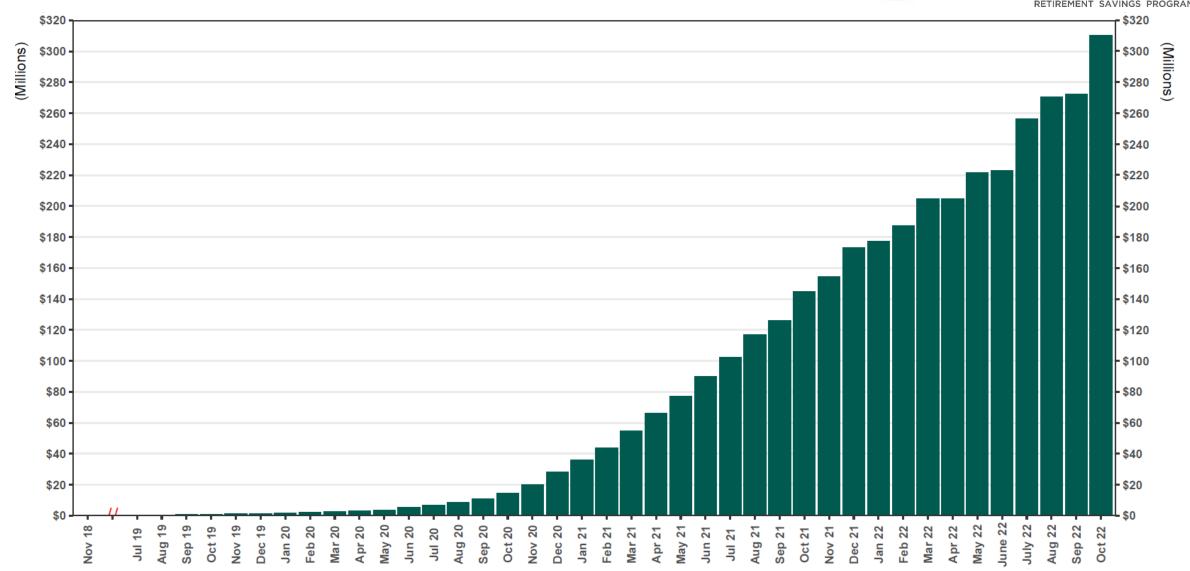

/A                       |
| Total                                | 110,832                 | 115,495               | 226,327                      | 271,283                                | 83.4%                     |

1. The withdrawal rate is calculated as Accounts with a full withdrawal as a percent of Payroll Contributing Accounts

3. Early Action refers to employers who registered or reported an exemption prior to any notifications distribution and their deadline is 12/31/23.







<sup>2.</sup> Employer size is recalculated annually based on data obtained from the Employment Development Department. Data in the table above reflects the recalculation based on 2021 EDD reports

#### **Chart 1: Funded Accounts**

As of 10/31/2022





#### **Chart 2: Total Assets**

As of 10/31/2022





### **Chart 3: Average Funded Account Balance**

As of 10/31/2022





**Chart 4: Distribution of Accounts by Balance** 

As of 10/31/2022





## **Chart 5: Monthly Contributions Per Saver**

As of 10/31/2022





### **Chart 6: Status of All Registered Employers**

As of 10/31/2022





## **Chart 7: Employer Status by Wave**

As of 10/31/2022

Employer registration deadlines shown in parentheses





<sup>+</sup> Early Action refers to employers who registered or reported an exemption prior to any notifications distribution and their deadline is 12/31/23.

# Chart 8: Accounts w/a Full Withdrawal as % of Payroll Contributing Accounts

As of 10/31/2022