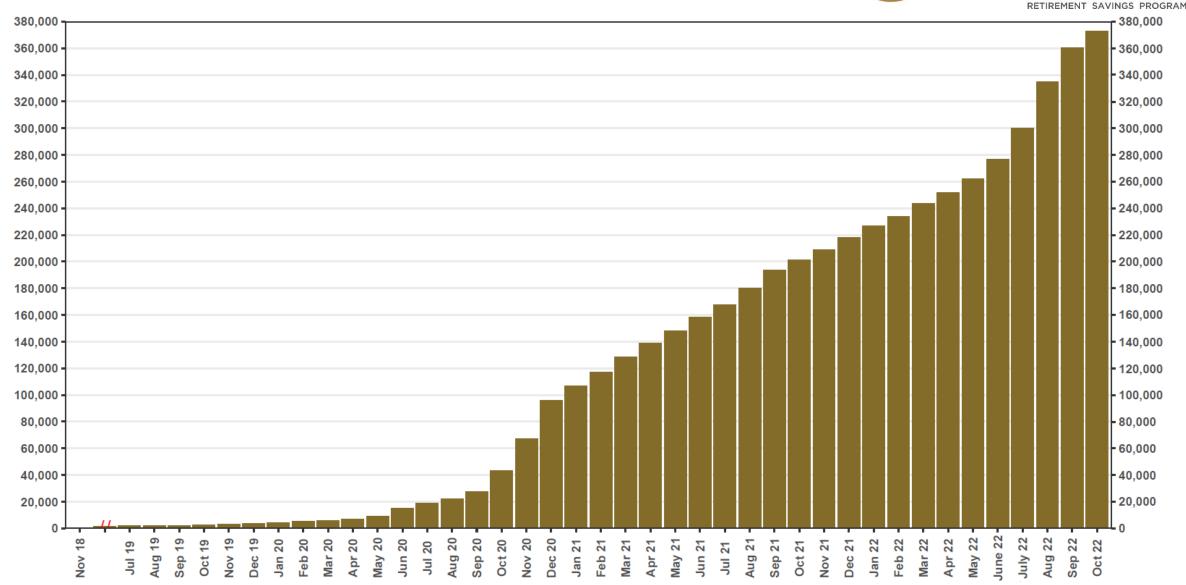

| N/A                                    | N/A                       |
| Total                                | 110,832                 | 115,495               | 226,327                      | 271,283                                | 83.4%                     |

1. The withdrawal rate is calculated as Accounts with a full withdrawal as a percent of Payroll Contributing Accounts

3. Early Action refers to employers who registered or reported an exemption prior to any notifications distribution and their deadline is 12/31/23.







<sup>2.</sup> Employer size is recalculated annually based on data obtained from the Employment Development Department. Data in the table above reflects the recalculation based on 2021 EDD reports

#### **Chart 1: Funded Accounts**

As of 10/31/2022





#### **Chart 2: Total Assets**

As of 10/31/2022





### **Chart 3: Average Funded Account Balance**

As of 10/31/2022





**Chart 4: Distribution of Accounts by Balance** 

As of 10/31/2022





## **Chart 5: Monthly Contributions Per Saver**

As of 10/31/2022





### **Chart 6: Status of All Registered Employers**

As of 10/31/2022





## **Chart 7: Employer Status by Wave**

As of 10/31/2022

Employer registration deadlines shown in parentheses





<sup>+</sup> Early Action refers to employers who registered or reported an exemption prior to any notifications distribution and their deadline is 12/31/23.

# Chart 8: Accounts w/a Full Withdrawal as % of Payroll Contributing Accounts

As of 10/31/2022