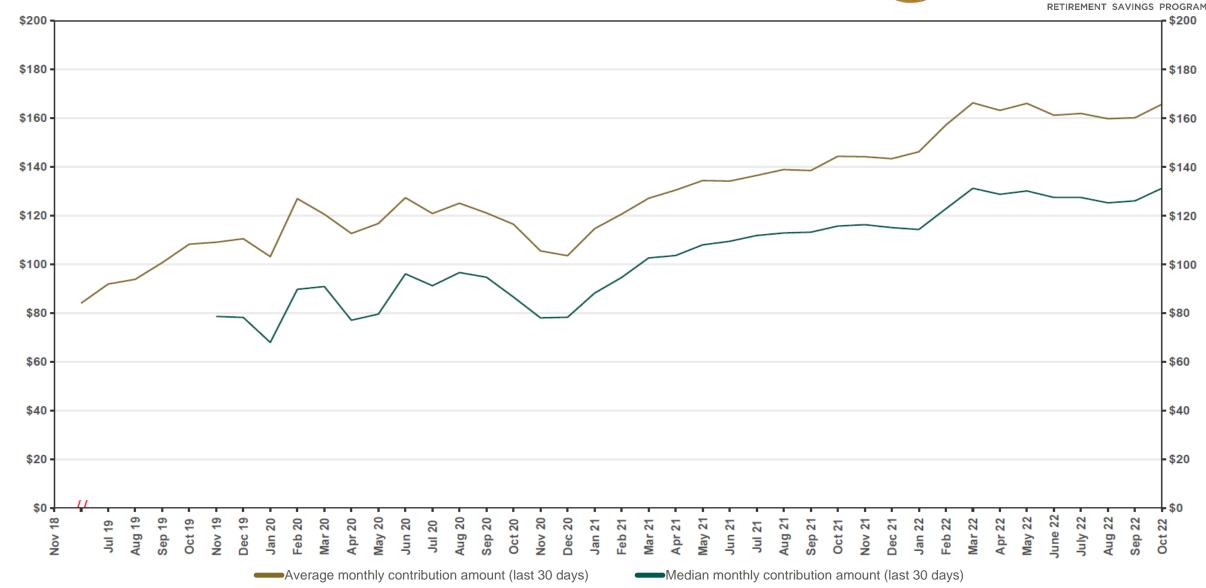

|

1. The withdrawal rate is calculated as Accounts with a full withdrawal as a percent of Payroll Contributing Accounts

3. Early Action refers to employers who registered or reported an exemption prior to any notifications distribution and their deadline is 12/31/23.







<sup>2.</sup> Employer size is recalculated annually based on data obtained from the Employment Development Department. Data in the table above reflects the recalculation based on 2021 EDD reports

#### **Chart 1: Funded Accounts**

As of 10/31/2022





#### **Chart 2: Total Assets**

As of 10/31/2022





### **Chart 3: Average Funded Account Balance**

As of 10/31/2022





**Chart 4: Distribution of Accounts by Balance** 

As of 10/31/2022





## **Chart 5: Monthly Contributions Per Saver**

As of 10/31/2022





### **Chart 6: Status of All Registered Employers**

As of 10/31/2022





## **Chart 7: Employer Status by Wave**

As of 10/31/2022

Employer registration deadlines shown in parentheses





<sup>+</sup> Early Action refers to employers who registered or reported an exemption prior to any notifications distribution and their deadline is 12/31/23.

# Chart 8: Accounts w/a Full Withdrawal as % of Payroll Contributing Accounts

As of 10/31/2022