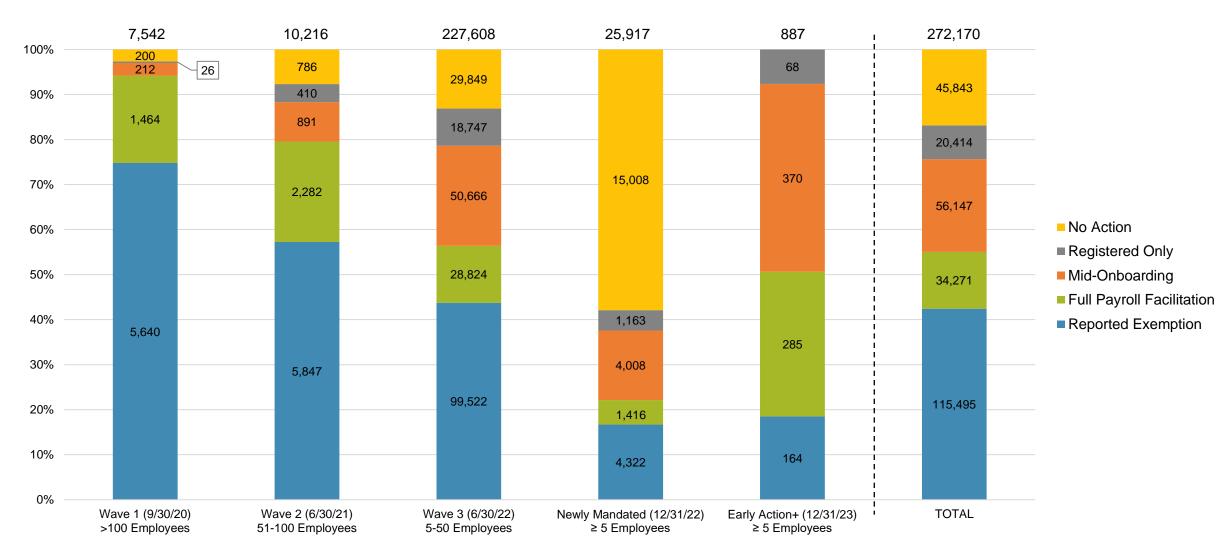

#### Status of Estimated Eligible Employers by Wave

| Wave (Deadline)                      | Employers<br>Registered | Employers<br>Exempted | Total Employers<br>Responded | Total Estimated<br>Eligible Employers^ | Employer<br>Response Rate |
|--------------------------------------|-------------------------|-----------------------|------------------------------|----------------------------------------|---------------------------|
| Wave 1 (9/30/20)                     | 1,702                   | 5,640                 | 7,342                        | 7,542                                  | 97.3%                     |
| Wave 2 (6/30/21)                     | 3,583                   | 5,847                 | 9,430                        | 10,216                                 | 92.3%                     |
| Wave 3 (6/30/22)                     | 98,237                  | 99,522                | 197,759                      | 227,608                                | 86.9%                     |
| Subtotal Waves 1-3                   | 103,522                 | 111,009               | 214,531                      | 245,366                                | 87.4%                     |
| Newly Mandated (12/31/22)            | 6,587                   | 4,322                 | 10,909                       | 25,917                                 | 42.1%                     |
| Early Action <sup>3</sup> (12/31/23) | 723                     | 164                   | 887                          | N/A                                    | N/A                       |
| Total                                | 110,832                 | 115,495               | 226,327                      | 271,283                                | 83.4%                     |

## **Chart 7: Employer Status by Wave**

As of 10/31/2022

Employer registration deadlines shown in parentheses

<sup>+</sup> Early Action refers to employers who registered or reported an exemption prior to any notifications distribution and their deadline is 12/31/23.