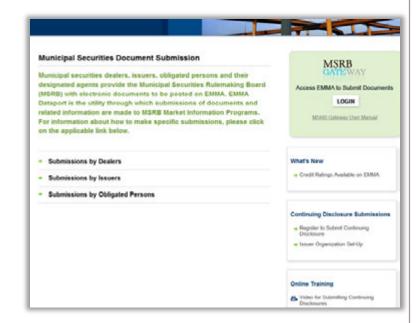

### EMMA 2.0 – Enhanced Collection Portal

- Improve the process by which continuing disclosure documents are submitted to EMMA and made available to investors
- MSRB to provide additional guidance to state and local governments to enhance their understanding of how to provide annual financial disclosures for posting on EMMA
- MSRB to provide guidance to investors on continuing disclosures expected to be available for specific categories of municipal securities