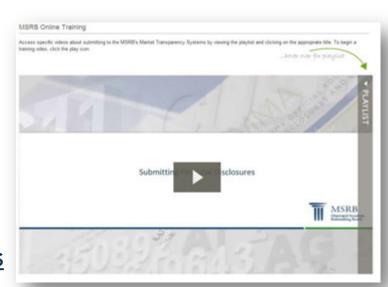

#### COMPLY

- View video tutorials on submitting disclosure documents to EMMA®
  - Submitting Financial Disclosures
  - Submitting Event-Based Disclosures
- Videos and submission manuals available on msrb.org