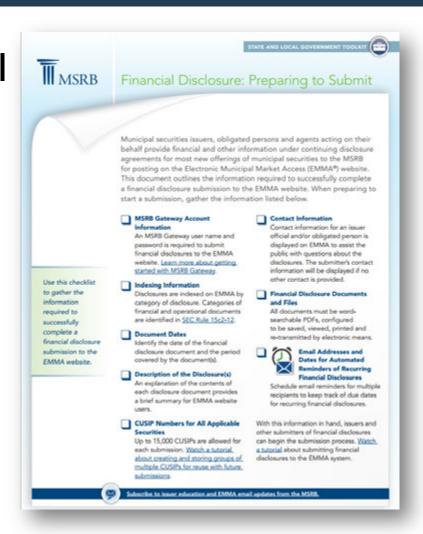

#### COMPLY

Schedule automated emails from EMMA® to be reminded of approaching annual or quarterly financial disclosure filing deadlines

 Include additional contacts to ensure all those responsible for disclosures are alerted

#### COMPLY

- Access free educational resources on using EMMA® to comply with financial disclosure obligations
  - MSRB's State and Local Government Toolkit
  - msrb.org