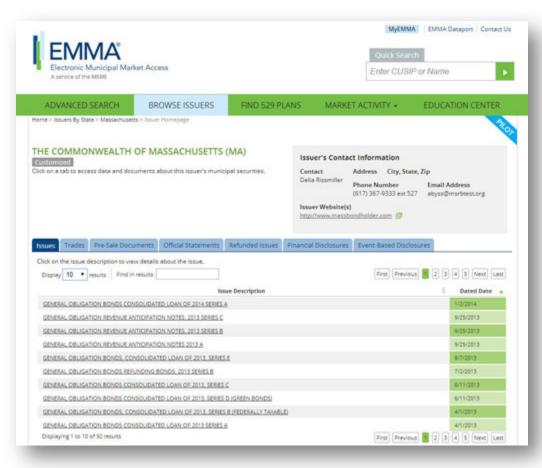

# □ Pilot! EMMA® Issuer Homepages display issuer information in a single location

- New, more intuitive way to share information with investors
- Geographic search
- emma.msrb.org/IssuerHomePage

#### Issuer homepage features include:

- Listing of bond issues
- Trade activity
- Pre-sale documents
- Official statements
- Financial and event disclosures
- Refunding escrows

- Manage your issuer homepage on EMMA<sup>®</sup>
  - Customize plain-English name of issuer and bond issues
  - Edit issue list, contact information and website links
  - Minimal annual maintenance needed receive email alert when new issue is added to your issuer homepage