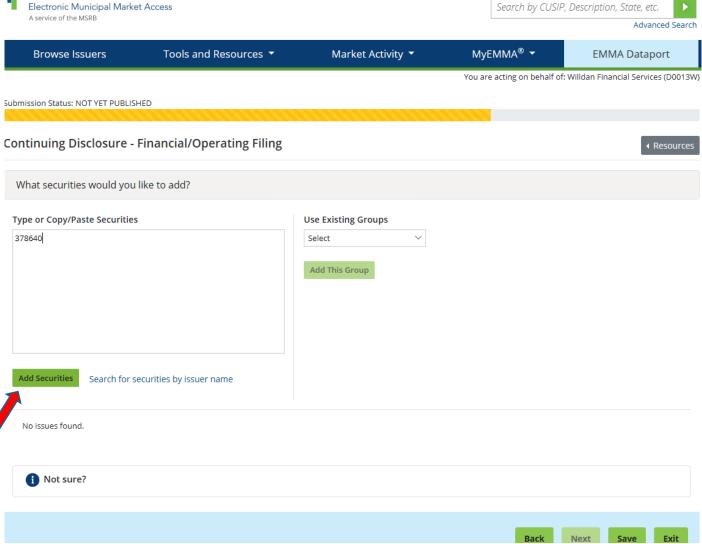

|              |
|                           |                          | 30         | 7 23 2           | 2/           | 20    | 25     |              |                     |                |              |               |              |
|                           |                          |            |                  |              |       |        |              |                     | Back           | Next         | Save          | Exit         |











Browse Issuers

Tools and Resources

Market Activity

MyEMMA

Financial Services (D0013W)

Submission Status: NOT YET PUBLISHED

Continuing Disclosure - Financial/Operating Filing

What type of securities do you want to associate with this disclosure?

Municipal Bonds and Notes

Other Select One

Back Next Save Exit













Add Securities

Search for securities by issuer name

#### Uploaded issues/securities

| 17 secu      | urities                                                                                                                                           | selected.                 | Create a group w  | vith the selected sec | ed securities |                |                               |  |  |  |  |
|--------------|---------------------------------------------------------------------------------------------------------------------------------------------------|---------------------------|-------------------|-----------------------|---------------|----------------|-------------------------------|--|--|--|--|
| •            | Issu