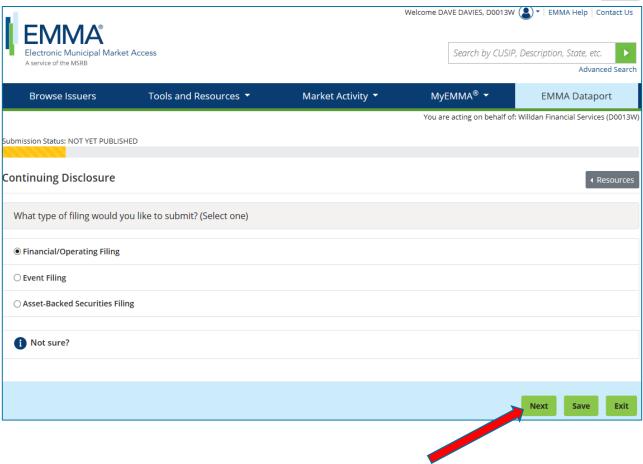

sionals explain how they use EMMA.







| Continuing Disclosure    |                         |                                            |
|--------------------------|-------------------------|--------------------------------------------|
| Would you like to make a | a new continuing disclo | sure submission or modify an existing one? |
|                          |                         |                                            |
| Create New Submission    | Modify Submission       |                                            |
|                          |                         |                                            |
| Recent Submissions Exp   | oort Submission History |                                            |





















cityofglendora.org
 willdan.com















Browse Issuers

Tools and Resources 

Market Activity 
MyEMMA® 

Financial Services (D0013W)

Submission Status: NOT YET PUBLISHED

Continuing Disclosure - Financial/Operating Filing

What file(s) would you like to submit?

PDF files must be word-searchable by allowing the user to search for specific terms within the document through a search or similar find function.

Select Files

or drag and drop files here

Back Next Save Exit









Advanced Search

Browse Issuers

Tools and Resources

Market Activity

MyEMMA®

EMMA Dataport

You are acting on behalf of: Willdan Financial Services (D0013W)

Submission Status: NOT YET PUBLISHED

Continuing Disclosure - Financial/Operating Filing

Does this submission include information specifically required by a Continuing Disclosure Agree