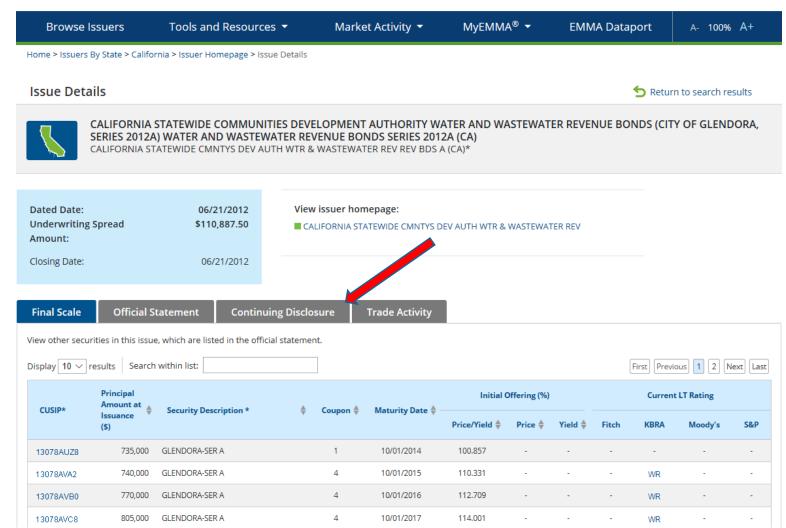

- As of July 1, 2009, all disclosure documents are required to be disseminated via MSRB's Electronic Municipal Market Access ("EMMA") website: <a href="https://emma.msrb.org">https://emma.msrb.org</a>
- Prior to July 1, 2009, via "Nationally Recognized Municipal Securities Information Repositories" or NRMSIRs

#### https://emma.msrb.org

Browse Issuers Tools and Resources • Market Activity • MyEMMA® • EMMA Dataport A- 100% A+