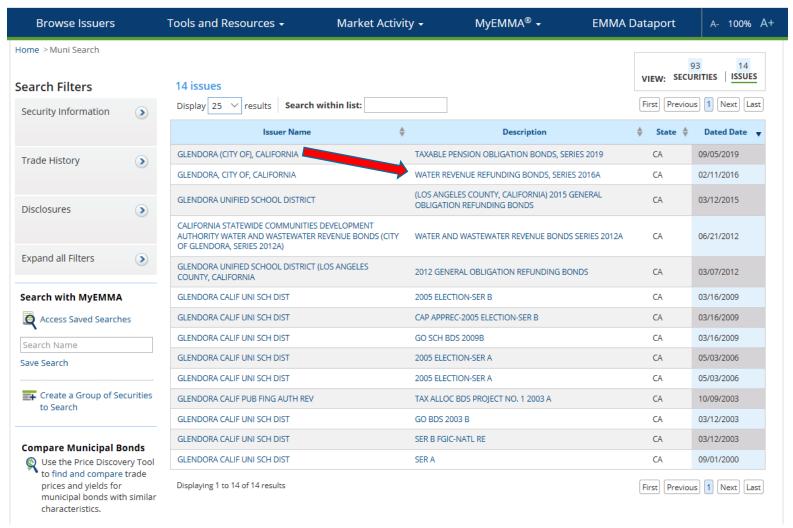

- As of July 1, 2009, all disclosure documents are required to be disseminated via MSRB's Electronic Municipal Market Access ("EMMA") website: <a href="https://emma.msrb.org">https://emma.msrb.org</a>
- Prior to July 1, 2009, via "Nationally Recognized Municipal Securities Information Repositories" or NRMSIRs

#### https://emma.msrb.org

Browse Issuers Tools and Resources • Market Activity • MyEMMA® • EMMA Dataport A- 100% A+