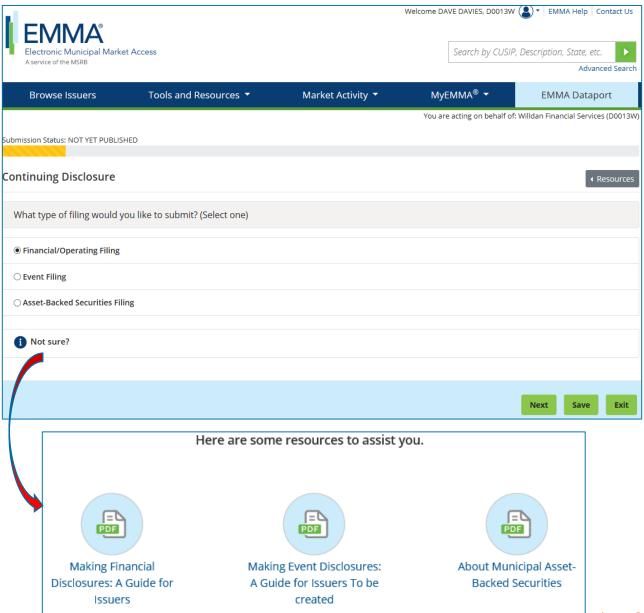

suers** Watch government finance professionals explain how they use EMMA.







| Continuing Disclosure    |                         |                                            |
|--------------------------|-------------------------|--------------------------------------------|
| Would you like to make a | a new continuing disclo | sure submission or modify an existing one? |
|                          |                         |                                            |
| Create New Submission    | Modify Submission       |                                            |
|                          |                         |                                            |
| Recent Submissions Exp   | oort Submission History |                                            |





















cityofglendora.org
 willdan.com















Browse Issuers

Tools and Resources 

Market Activity 
MyEMMA® 

Financial Services (D0013W)

Submission Status: NOT YET PUBLISHED

Continuing Disclosure - Financial/Operating Filing

What file(s) would you like to submit?

PDF files must be word-searchable by allowing the user to search for specific terms within the document through a search or similar find function.

Select Files

or drag and drop files here

Back Next Save Exit









Advanced Search

Browse Issuers

Tools and Resources

Market Activity

MyEMMA®

EMMA Dataport

You are acting on behalf of: Willdan Financial Services (D0013W)

Submission Status: NOT YET PUBLISHED

Continuing Disclosure - Financial/Operating Filing

Does this submission include information specifically re