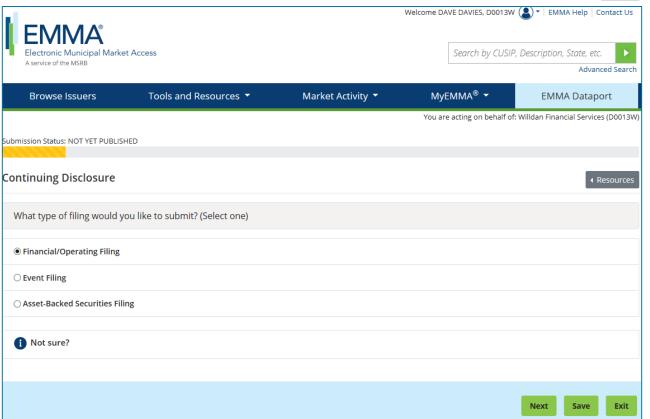

for Issuers** Watch government finance professionals explain how they use EMMA.







| Continuing Disclosure    |                         |                                            |
|--------------------------|-------------------------|--------------------------------------------|
| Would you like to make a | a new continuing disclo | sure submission or modify an existing one? |
|                          |                         |                                            |
| Create New Submission    | Modify Submission       |                                            |
|                          |                         |                                            |
| Recent Submissions Exp   | oort Submission History |                                            |





















cityofglendora.org
 willdan.com















Browse Issuers

Tools and Resources 

Market Activity 
MyEMMA® 

Financial Services (D0013W)

Submission Status: NOT YET PUBLISHED

Continuing Disclosure - Financial/Operating Filing

What file(s) would you like to submit?

PDF files must be word-searchable by allowing the user to search for specific terms within the document through a search or similar find function.

Select Files

or drag and drop files here

Back Next Save Exit









Advanced Search

Browse Issuers

Tools and Resources

Market Activity

MyEMMA®

EMMA Dataport

You are acting on behalf of: Willdan Financial Services (D0013W)

Submission Status: NOT YET PUBLISHED

Continuing Disclosure - Financial/Operating Filing

Does this submission include information specifica