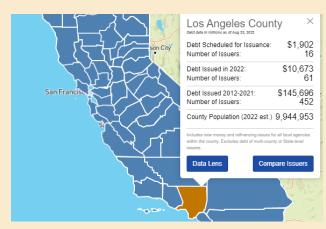

# DEBT WATCH

#### CDIAC'S DEBT WATCH FEATURES:

- Debut in November 2015
- Open Data Website
- Over 3 decades of Bond Issuance Data
- Views of Debt Data by Issuer Type or County
- · View Purposes, Costs, Participants, Etc.
- Links to Submitted Documents
- Links to Annual Debt Data (Outstanding Balances)
- Updated Monthly
- Downloadable Format