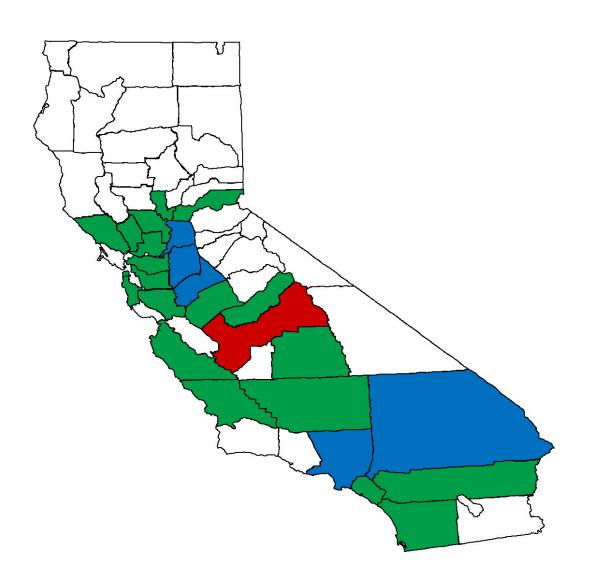

## CalCAP For Small Business Program – SSBCI Heat Map FY 24/25 – Most Recent Completed Quarter (January 1, 2025 - March 31, 2025)

## CalCAP SSBCI For Small Business Program - SSBCI Heat Map Data FY 2024 - 2025 Most Recent Completed Quarter

| Color | Value                      |  |
|-------|----------------------------|--|
|       | (Total Enrolled Amount)    |  |
|       | \$0.00                     |  |
|       | \$1 - \$999,999            |  |
|       | \$1,000,000 - \$4,999,999  |  |
|       | \$5000000 - \$9,999,999    |  |
|       | \$10,000000 - \$50,000,000 |  |
|       | \$50,000,001.00            |  |

| Color on Map | Counties     | Total Number | Total Enrolled | Total CalCAP |
|--------------|--------------|--------------|----------------|--------------|
| ·            |              | of Loans     | Amount         | Contribution |
|              | Alameda      | 8            | \$315,838.06   | \$19,892.24  |
|              | Alpine       | 0            | \$0.00         | \$0.00       |
|              | Amador       | 0            | \$0.00         | \$0.00       |
|              | Butte        | 0            | \$0.00         | \$0.00       |
|              | Calaveras    | 0            | \$0.00         | \$0.00       |
|              | Colusa       | 0            | \$0.00         | \$0.00       |
|              | Contra Costa | 1            | \$30,000.00    | \$1,500.00   |
|              | Del Norte    | 0            | \$0.00         | \$0.00       |
|              | El Dorado    | 0            | \$0.00         | \$0.00       |
|              | Fresno       | 111          | \$5,656,369.63 | \$329,305.92 |
|              | Glenn        | 0            | \$0.00         | \$0.00       |
|              | Humboldt     | 0            | \$0.00         | \$0.00       |
|              | Imperial     | 0            | \$0.00         | \$0.00       |
|              | Inyo         | 0            | \$0.00         | \$0.00       |
|              | Kern         | 15           | \$679,445.49   | \$37,623.68  |
|              | Kings        | 0            | \$0.00         | \$0.00       |
|              | Lake         | 0            | \$0.00         | \$0.00       |
|              | Lassen       | 0            | \$0.00         | \$0.00       |
|              | Los Angeles  | 21           | \$1,257,831.17 | \$64,571.58  |
|              | Madera       | 6            | \$217,818.76   | \$11,365.46  |
|              | Marin        | 0            | \$0.00         | \$0.00       |
|              | Mariposa     | 0            | \$0.00         | \$0.00       |
|              | Mendocino    | 0            | \$0.00         | \$0.00       |

| Merced    |         | 6  | \$247,795.80   | \$13,781.16  |
|-----------|---------|----|----------------|--------------|
| Modoc     |         | 0  | \$0.00         | \$0.00       |
| Mono      |         | 0  | \$0.00         | \$0.00       |
| Montere   | ey      | 2  | \$71,000.00    | \$3,550.00   |
| Napa      |         | 1  | \$15,000.00    | \$750.00     |
| Nevada    |         | 0  | \$0.00         | \$0.00       |
| Orange    |         | 10 | \$592,495.14   | \$26,324.74  |
| Placer    |         | 2  | \$105,509.86   | \$6,366.12   |
| Plumas    |         | 0  | \$0.00         | \$0.00       |
| Riverside | 9       | 15 | \$855,523.05   | \$50,582.76  |
| Sacrame   | nto     | 39 | \$1,755,186.73 | \$99,411.66  |
| San Beni  | ito     | 0  | \$0.00         | \$0.00       |
| San Bern  | nardino | 29 | \$1,554,746.57 | \$90,493.50  |
| San Dieg  | 90      | 7  | \$355,841.20   | \$18,113.88  |
| San Fran  | cisco   | 2  | \$38,000.00    | \$2,300.00   |
| San Joaq  | uin     | 41 | \$2,268,350.48 | \$134,926.54 |
| San Luis  | Obispo  | 4  | \$60,000.00    | \$2,850.00   |
| San Mat   | eo      | 1  | \$126,000.00   | \$5,040.00   |
| Santa Ba  | ırbara  | 0  | \$0.00         | \$0.00       |
| Santa Cla | ara     | 8  | \$350,725.27   | \$20,263.14  |
| Santa Cr  | uz      | 0  | \$0.00         | \$0.00       |
| Shasta    |         | 0  | \$0.00         | \$0.00       |
| Sierra    |         | 0  | \$0.00         | \$0.00       |
| Siskiyou  |         | 0  | \$0.00         | \$0.00       |
| Solano    |         | 2  | \$106,404.42   | \$6,513.44   |
| Sonoma    |         | 1  | \$70,000.00    | \$4,900.00   |
| Stanislau | ıs      | 21 | \$1,286,851.07 | \$80,152.74  |
| Sutter    |         | 4  | \$133,754.61   | \$9,362.80   |
| Tehama    |         | 0  | \$0.00         | \$0.00       |
| Trinity   |         | 0  | \$0.00         | \$0.00       |
| Tulare    |         | 4  | \$110,000.00   | \$5,500.00   |
| Tuolumr   | ne      | 0  | \$0.00         | \$0.00       |
| Ventura   |         | 0  | \$0.00         | \$0.00       |
| Yolo      |         | 4  | \$208,881.42   | \$14,021.66  |
| Yuba      |         | 0  | \$0.00         | \$0.00       |